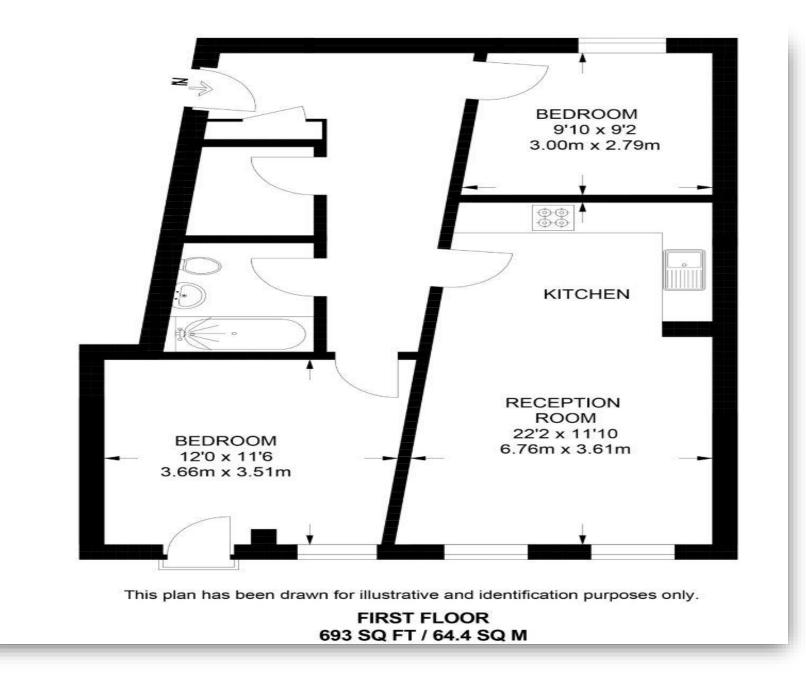

## Normandy Place, London

This bright and spacious South facing gem is also adjacent to the fashionable Westfield with its popular designer village and high street stores and an eclectic selection of restaurants bars and fine dining. Providing a generous size living room and kitchen and two double bedrooms. Further benefits include a lift service and entry phone system.

## Normandy Place, London

- Close to Shepherds Bush Tube and Mainline
- Open Plan Reception
- Two Double Bedrooms
- First Floor
- Over 690 sq.ft of living space