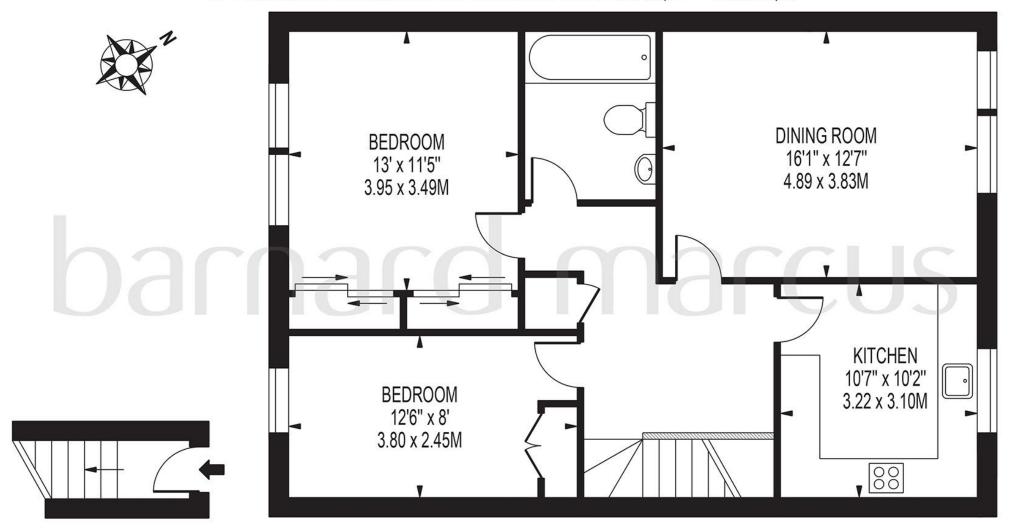

# **ELSHAM ROAD**

APPROXIMATE GROSS INTERNAL FLOOR AREA: 828 SQ FT - 76.90 SQ M

#### FOR ILLUSTRATION PURPOSES ONLY

THIS FLOOR PLAN SHOULD BE USED AS A GENERAL OUTLINE FOR GUIDANCE ONLY AND DOES NOT CONSTITUTE IN WHOLE OR IN PART AN OFFER OR CONTRACT.

ANY INTENDING PURCHASER OR LESSEE SHOULD SATISFY THEMSELVES BY INSPECTION, SEARCHES, ENQUIRIES AND FULL SURVEY AS TO THE CORRECTNESS OF EACH STATEMENT.

ANY AREAS, MEASUREMENTS OR DISTANCES QUOTED ARE APPROXIMATE AND SHOULD NOT BE USED TO VALUE A PROPERTY OR BE THE BASIS OF ANY SALE OR LET.