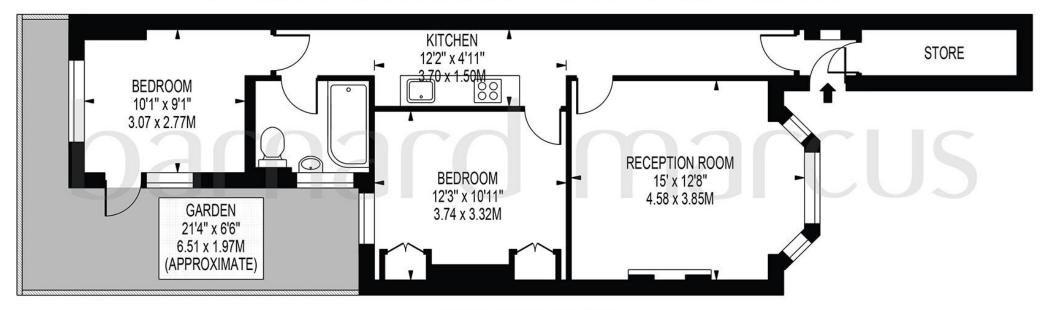

# **ELLERSLIE ROAD**

APPROXIMATE GROSS INTERNAL FLOOR AREA: 630 SQ FT - 58.57 SQ M

LOWER GROUND FLOOR

FOR ILLUSTRATION PURPOSES ONLY

THIS FLOOR PLAN SHOULD BE USED AS A GENERAL OUTLINE FOR GUIDANCE ONLY AND DOES NOT CONSTITUTE IN WHOLE OR IN PART AN OFFER OR CONTRACT.

ANY INTENDING PURCHASER OR LESSEE SHOULD SATISFY THEMSELVES BY INSPECTION, SEARCHES, ENQUIRIES AND FULL SURVEY AS TO THE CORRECTNESS OF EACH STATEMENT.

ANY AREAS, MEASUREMENTS OR DISTANCES QUOTED ARE APPROXIMATE AND SHOULD NOT BE USED TO VALUE A PROPERTY OR BE THE BASIS OF ANY SALE OR LET.