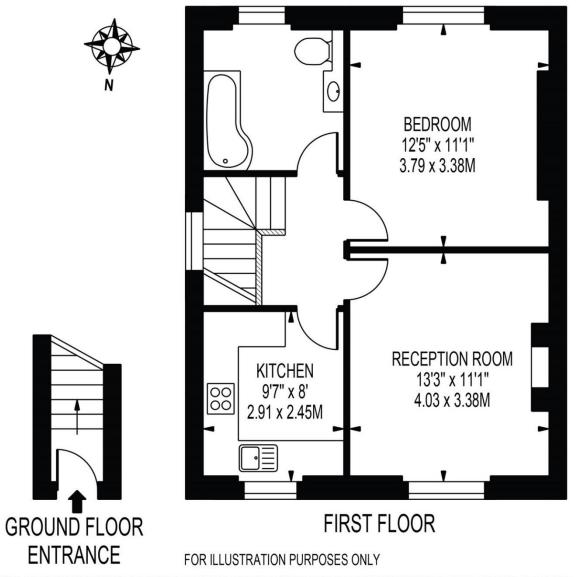

# **GOLDHAWK ROAD**

APPROXIMATE GROSS INTERNAL FLOOR AREA: 513 SQ FT - 47.64 SQ M

THIS FLOOR PLAN SHOULD BE USED AS A GENERAL OUTLINE FOR GUIDANCE ONLY AND DOES NOT CONSTITUTE IN WHOLE OR IN PART AN OFFER OR CONTRACT. ANY INTENDING PURCHASER OR LESSEE SHOULD SATISFY THEMSELVES BY INSPECTION, SEARCHES, ENQUIRIES AND FULL SURVEY AS TO THE CORRECTNESS OF EACH STATEMENT. ANY AREAS, MEASUREMENTS OR DISTANCES QUOTED ARE APPROXIMATE AND SHOULD NOT BE USED TO VALUE A PROPERTY OR BE THE BASIS OF ANY SALE OR LET.