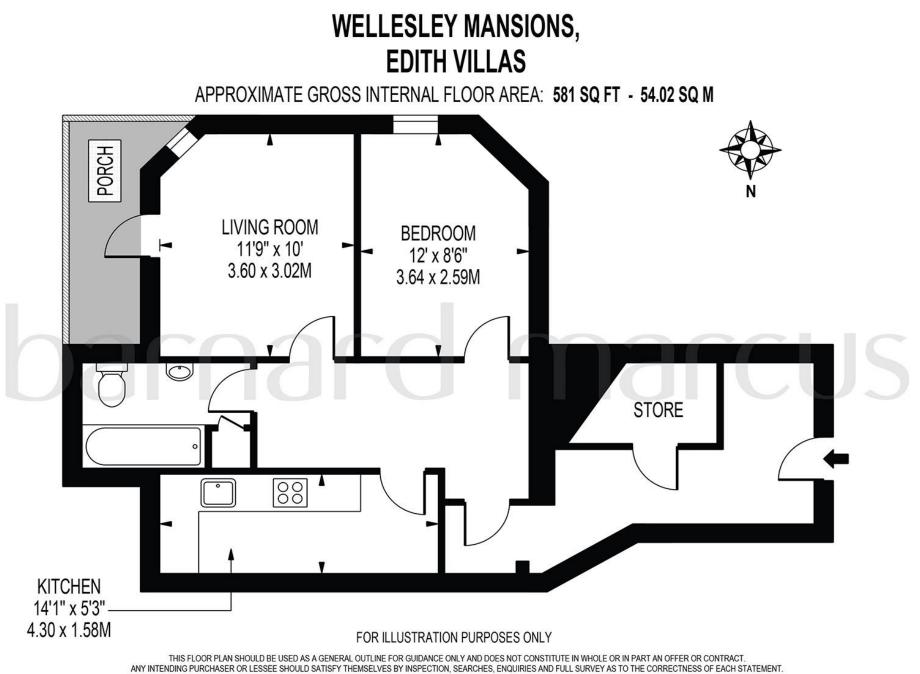

# Wellesley Mansions Edith Villas, London

A two double bedroom property situated in on the lower ground floor located in one of West Kensington's most desirable blocks, Wellesley Mansions. Presented in good condition with potential to modify and create an even better living space.

# Wellesley Mansions Edith Villas, London

- Mansion block apartment
- Two double bedrooms
- West Kensington area
- Share of Freehold
- Private lockup storage shed •