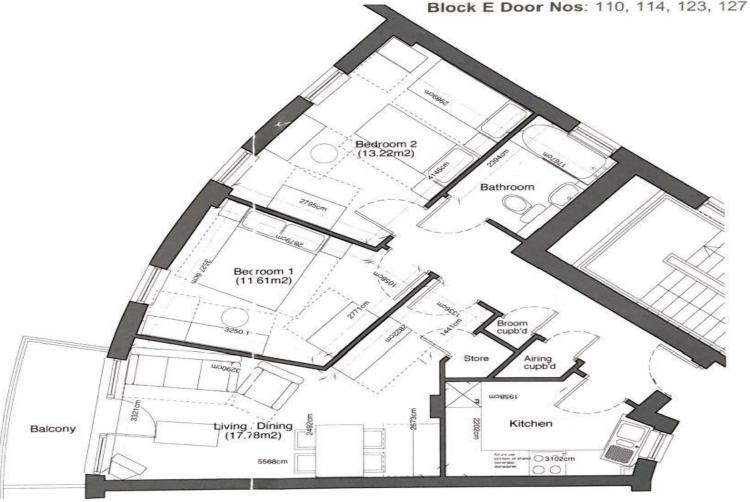

### welcome to

## **Banstead Court, Westway, London**

A spacious and well-presented two-bedroom apartment in private development. This property has a separate kitchen and living space, two good bedrooms, a private terrace, plenty of storage and private off-street parking.















65.7 sq.m (707 sq.ft)

Block D Door Nos: 84, 88, 97, 101





#### welcome to

### **Banstead Court, Westway, London**

- Private parking
- Outside space
- 2 double bedrooms
- Modern Build
- Westfield Shopping Centre

Tenure: Leasehold EPC Rating: C

This is a Leasehold property with details as follows; Term of Lease 125 years from 20 Nov 2006. Should you require further information please contact the branch. Please Note additional fees could be incurred for items such as Leasehold packs.

# £400,000









Please note the marker reflects the postcode not the actual property

#### view this property online barnardmarcus.co.uk/Property/WKT106694



Property Ref: WKT106694 - 0004 1. MONEY LAUNDERING REGULATIONS Intending purchasers will be asked to produce identification documentation at a later stage and we would ask for your co-operation in order