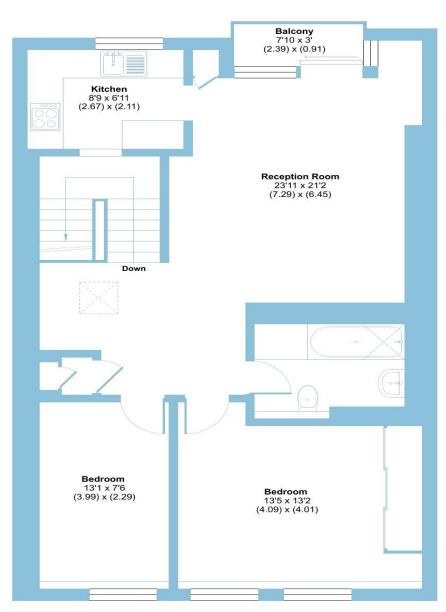

## Sinclair Road, London, W14

Approximate Area = 849 sq ft / 78.8 sq m

For identification only - Not to scale

THIRD FLOOR