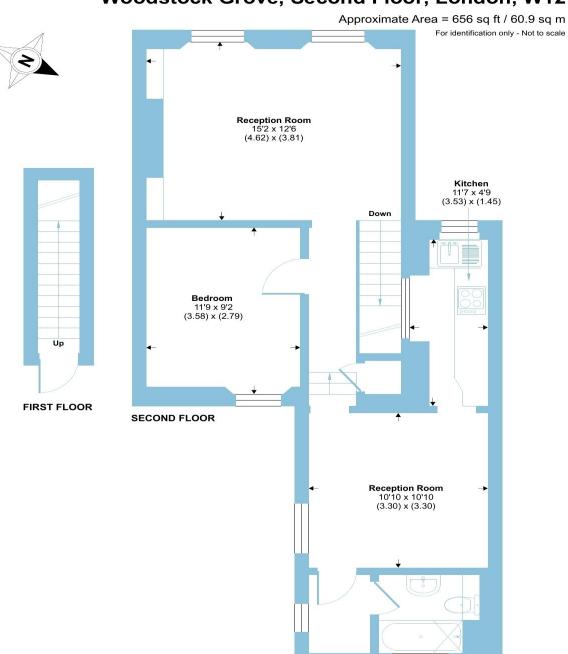

## Woodstock Grove, Second Floor, London, W12

## welcome to Woodstock Grove, London

- Potential to add value.
- Large one double bedroom
- Top floor flat
- Westfield shopping centre
- Great transport links

Tenure: Leasehold EPC Rating: E

offers in excess of