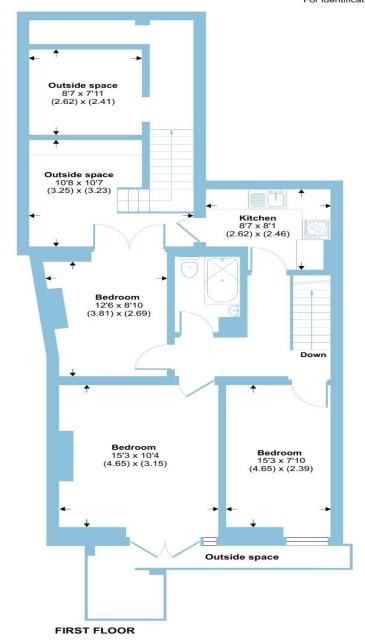

# Portobello Road, London, W10

Approximate Area = 659 sq ft / 61.2 sq m

For identification only - Not to scale

**GROUND FLOOR** 