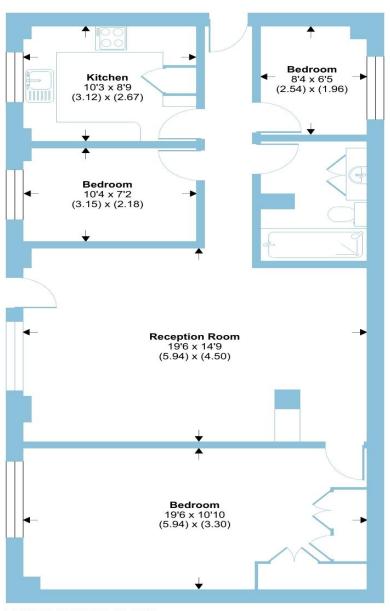

## Warwick Gardens, London, W14

Approximate Area = 884 sq ft / 82.1 sq m

For identification only - Not to scale

# St. Mary Abbots Court, Warwick Gardens, London

- Three bedrooms
- Private entrance
- Excellent condition
- Approx 884 sq/ft of living space
- No upper chain

Tenure: Leasehold EPC Rating: C

This is a Leasehold property with details as follows; Term of Lease 150 years from 29 Sep 1981. Should you require further information please contact the branch. Please Note additional fees could be incurred for items such as Leasehold packs.