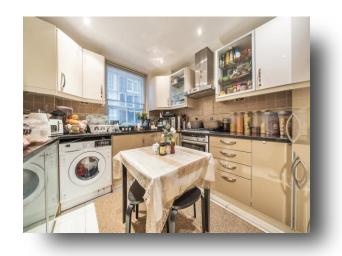

# St. Mary Abbots Court, Warwick Gardens, London

A superbly presented three bedroom lower ground floor flat situated in this prestigious building at the junction of Warwick Gardens and Kensington High Street.

# St. Mary Abbots Court, Warwick Gardens, London

- Three bedrooms
- Private entrance
- Excellent condition
- Approx 884 sq/ft of living space
- No upper chain

Tenure: Leasehold EPC Rating: C

This is a Leasehold property with details as follows; Term of Lease 150 years from 29 Sep 1981. Should you require further information please contact the branch. Please Note additional fees could be incurred for items such as Leasehold packs.