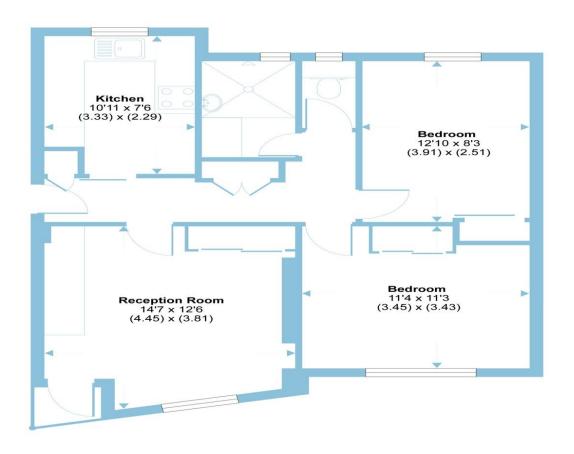

#### Queen Caroline Street, London, W6

Approximate Area = 631 sq ft / 58.6 sq m

For identification only - Not to scale