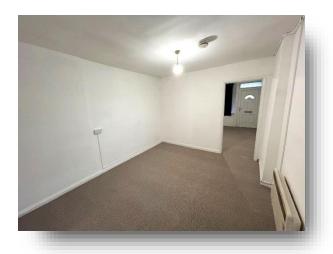

## Lounge

12' 7" x 10' 9" (3.84m x 3.28m) Upvc double glazed window to front, carpet.