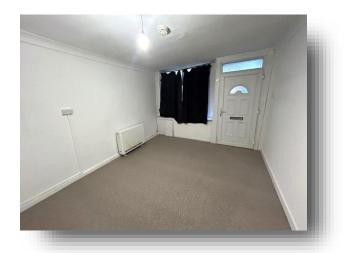

## Lounge

12' 7" x 10' 9" (3.84m x 3.28m) Upvc double glazed window to front, carpet.