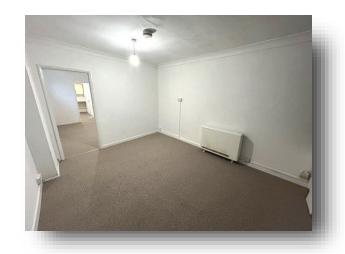

#### Lounge

15' 6"  $\bar{x}$  8' 2" ( 4.72m x 2.49m ) Two upvc double glazed windows to front, carpet.

## Lounge

14' 8" x 11' 6" ( 4.47m x 3.51m )

Two upvc double glazed windows to front, carpet.