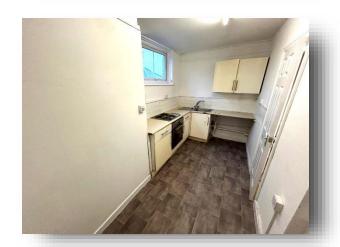

#### Kitchen

12' 5" x 9' 10" ( 3.78m x 3.00m )

Matching base and eye level units, work surfaces, inset sink and drainer unit, part tiled walls, integrated cooker, washing machine and fridge/freezer, part tiled walls.