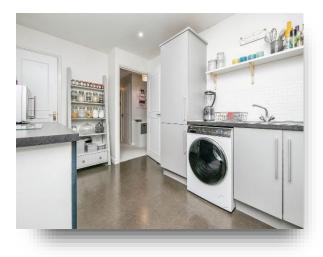

#### Kitchen

13' 1" max x 8' 1" max ( 3.99m max x 2.46m max ) Range of base and eye level units, work surfaces, inset one and a quarter sink and drainer unit with mixer tap, tiled splashbacks, integrated electric oven, four ring gas hob with extractor hood over, dishwasher, fridge freezer, space for washing machine, airing cupboard, double glazed window to side, double glazed window to rear, luxury vinyl tiled flooring.