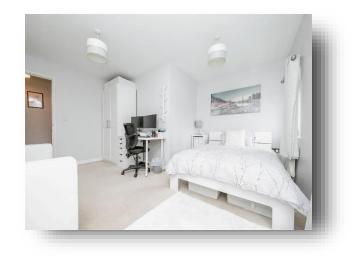

#### **Bedroom One**

14' 1" max x 13' 1" max ( 4.29m max x 3.99m max ) Two double glazed windows to side, two radiators, carpet.

### **Bedroom Two**

12' 1" x 7' 1" ( 3.68m x 2.16m ) Double glazed window to side, radiator, carpet.