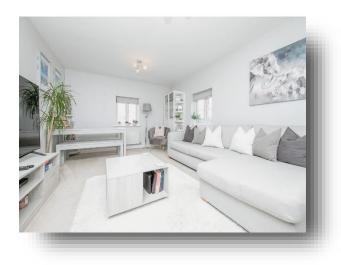

#### Lounge

16' 1" x 12' 1" ( 4.90m x 3.68m ) Double glazed window to rear, double glazed window to side, two radiators, carpet.