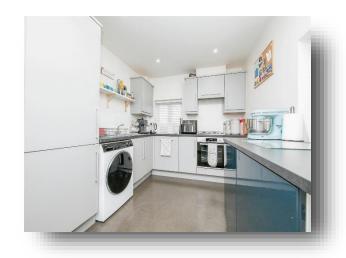

#### Kitchen

13' 1" max x 8' 1" max ( 3.99m max x 2.46m max ) Range of base and eye level units, work surfaces, inset one and a quarter sink and drainer unit with mixer tap, tiled splashbacks, integrated electric oven, four ring gas hob with extractor hood over, dishwasher, fridge freezer, space for washing machine, airing cupboard, double glazed window to side, double glazed window to rear, luxury vinyl tiled flooring.