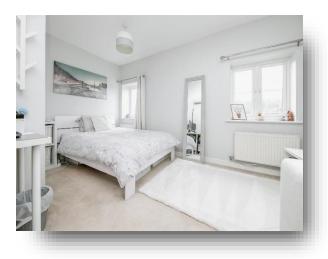

#### **Bedroom One**

14' 1" max x 13' 1" max ( 4.29m max x 3.99m max ) Two double glazed windows to side, two radiators, carpet.

### **Bedroom Two**

12' 1" x 7' 1" ( 3.68m x 2.16m ) Double glazed window to side, radiator, carpet.