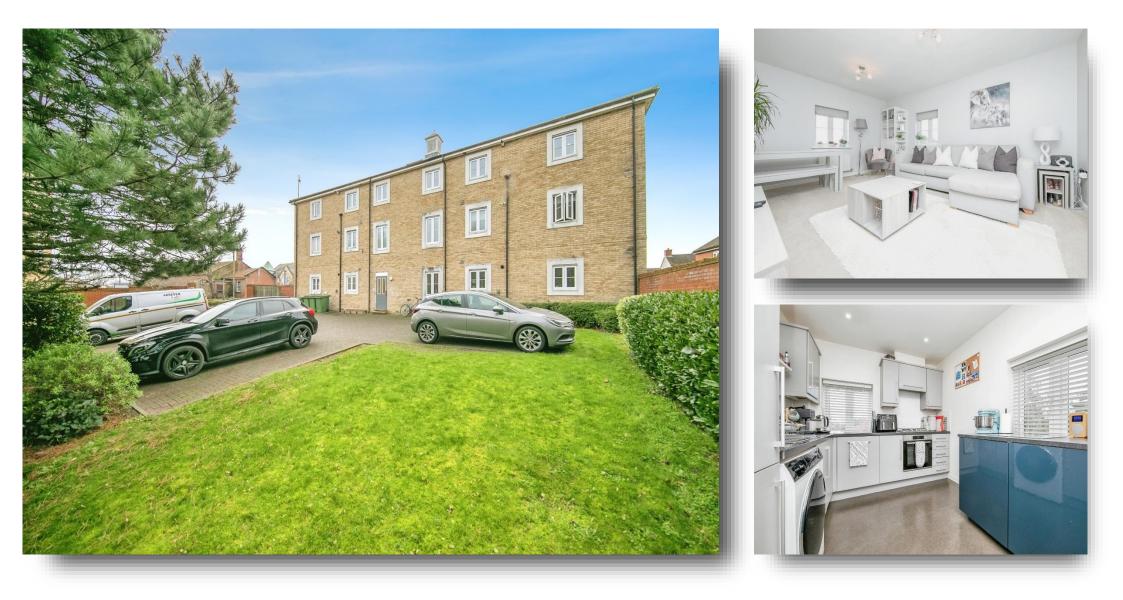

## **Ypres Road, Colchester**

This two bedroom second floor apartment is situated on the south side of Colchester, around one mile's walk from the city centre and within one mile of St Botolphs train station. The property is situated within close proximity of local amenities and Abbey Fields Park.

Conveniently situated for access to the city centre and train station, this upper floor apartment is also a stones throw from Abbey Fields Park.

Accommodation comprises entrance hall, lounge, kitchen, two good size bedrooms and modern bathroom. Externally there is residents parking available.

**Communal Entrance Door To:** 

**Communal Entrance Hall** 

With stairs to second floor.

**Entrance Door To:** 

Hallway

Radiator, two storage cupboards, loft access.

#### Lounge

16' 1" x 12' 1" ( 4.90m x 3.68m ) Double glazed window to rear, double glazed window to side, two radiators, carpet.

#### Kitchen

13' 1" max x 8' 1" max ( 3.99m max x 2.46m max ) Range of base and eye level units, work surfaces, inset one and a quarter sink and drainer unit with mixer tap, tiled splashbacks, integrated electric oven, four ring gas hob with extractor hood over, dishwasher, fridge freezer, space for washing machine, airing cupboard, double glazed window to side, double glazed window to rear, luxury vinyl tiled flooring.