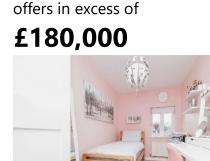

#### Lounge

16' 1" x 12' 1" ( 4.90m x 3.68m ) Double glazed window to rear, double glazed window to side, two radiators, carpet.

#### **Bedroom One**

14' 1" max x 13' 1" max ( 4.29m max x 3.99m max ) Two double glazed windows to side, two radiators, carpet.

### **Bedroom Two**

12' 1" x 7' 1" ( 3.68m x 2.16m ) Double glazed window to side, radiator, carpet.

#### Bathroom

Modern three piece suite comprising P-shaped bath with shower over, pedestal wash hand basin and low level w.c., tiled floor, part tiled walls, radiator, double glazed window to side.