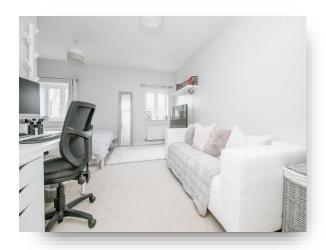

#### Lounge

16' 1" x 12' 1" ( 4.90m x 3.68m ) Double glazed window to rear, double glazed window to side, two radiators, carpet.

### **Bedroom Two**

12' 1" x 7' 1" ( 3.68m x 2.16m ) Double glazed window to side, radiator, carpet.