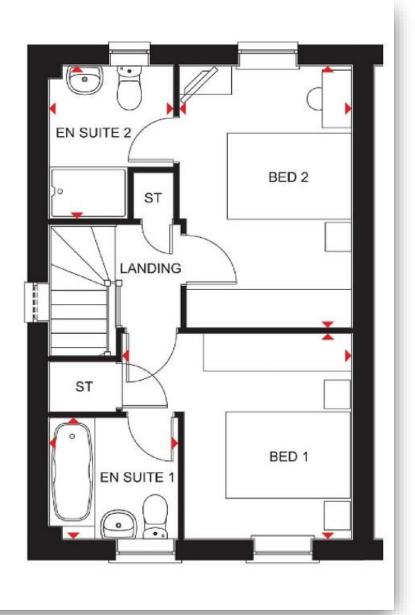

## The Ashdown, Constable Gardens, East Bergholt, Colchester

- Two double bedrooms
- Two en-suite bathrooms & cloakroom
- Two car parking spaces EV charging point
- Open plan lounge/dining room & separate spacious kitchen
- Excellent transport links