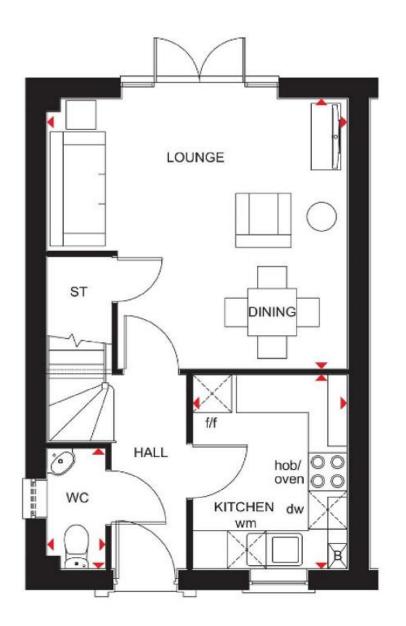

## The Ashdown, Constable Gardens, East Bergholt, Colchester

- Two double bedrooms
- Two en-suite bathrooms & cloakroom
- Two car parking spaces EV charging point
- Open plan lounge/dining room & separate spacious kitchen
- Excellent transport links