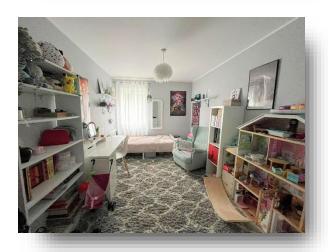

### **Bedroom Two**

12' 1" x 7' 1" ( 3.68m x 2.16m ) Upvc double glazed window to side, radiator.