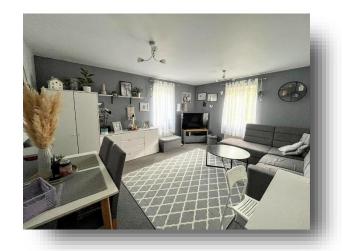

## Lounge

16' 1" x 12' (4.90m x 3.66m)

Upvc double glazed windows to side and rear, two radiators.