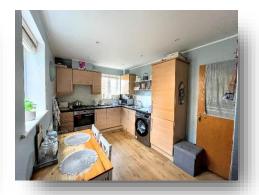

## Kitchen / Diner

13' 1" max x 8' 1" max ( 3.99m max x 2.46m max ) Upvc double glazed windows to rear and side, range of base and eye level units, work surfaces, inset one and a quarter sink and drainer unit with mixer tap and tiled splashbacks, electric oven and four ring gas hob with extractor hood over, dishwasher, fridge/freezer, washing machine, laminate flooring, built-in airing cupboard housing wall mounted boiler.