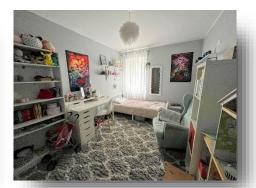

#### **Bedroom One**

15' x 9' (4.57m x 2.74m)
Upvc double glazed window to side, radiator.

### **Bedroom Two**

12' 1" x 7' 1" ( 3.68m x 2.16m ) Upvc double glazed window to side, radiator.