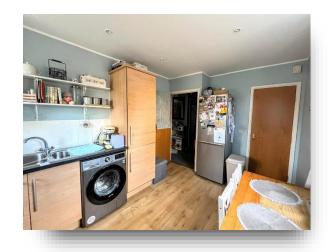

## Kitchen / Diner

13' 1" max x 8' 1" max ( 3.99m max x 2.46m max ) Upvc double glazed windows to rear and side, range of base and eye level units, work surfaces, inset one and a quarter sink and drainer unit with mixer tap and tiled splashbacks, electric oven and four ring gas hob with extractor hood over, dishwasher, fridge/freezer, washing machine, laminate flooring, built-in airing cupboard housing wall mounted boiler.