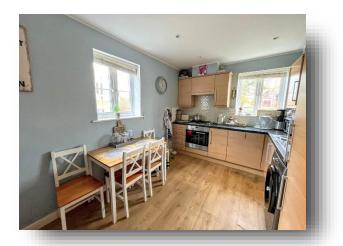

## Kitchen / Diner

13' 1" max x 8' 1" max ( 3.99m max x 2.46m max ) Upvc double glazed windows to rear and side, range of base and eye level units, work surfaces, inset one and a quarter sink and drainer unit with mixer tap and tiled splashbacks, electric oven and four ring gas hob with extractor hood over, dishwasher, fridge/freezer, washing machine, laminate flooring, built-in airing cupboard housing wall mounted boiler.