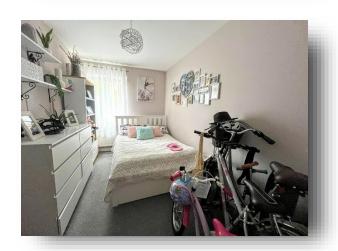

#### **Bedroom One**

15' x 9' (4.57m x 2.74m)
Upvc double glazed window to side, radiator.