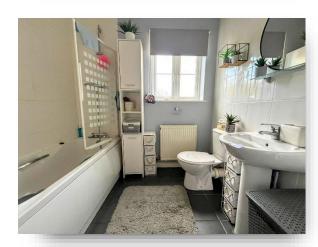

#### **Bathroom**

Three piece suite comprising panel enclosed bath with shower over, pedestal wash hand basin, low level w.c., tiled floor, radiator, part tiled walls, upvc double glazed window to side.