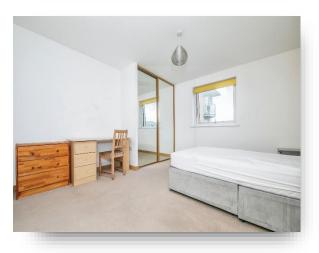

#### Bedroom

13' 1" max x 12' max ( 3.99m max x 3.66m max ) Electric heater, built-in slider wardrobes, upvc double glazed window to side, door to;

## Bedroom Two

10' x 9' (  $3.05m \times 2.74m$  ) Upvc double glazed window to side, electric heater.