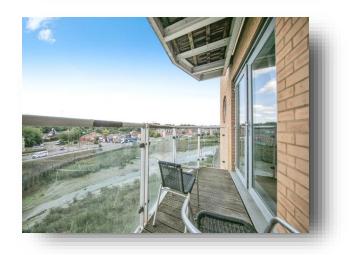

This modern apartment is situated on the east side of Colchester and offers spacious and well presented accommodation throughout.

The property benefits from entrance hall, 21 ft open plan lounge/diner/kitchen with French doors onto a Juliet balcony, two good size double bedrooms, en suite shower room to master bedroom and family bathroom.

Externally there is allocated parking and communal grounds.

**Communal Entrance Door To:** 

**Communal Entrance Hall** With stairs to upper floors.

### Kitchen / Diner / Lounge

21' max x 11' 1" max ( 6.40m max x 3.38m max ) Range of base and eye level units and drawers, work surfaces, inset one and a quarter sink and drainer unit with mixer tap, dishwasher, washing machine, oven and hob with extractor over, fridge/freezer, laminate flooring, upvc double glazed sliding doors to balcony, upvc double glazed window to side, electric heater.