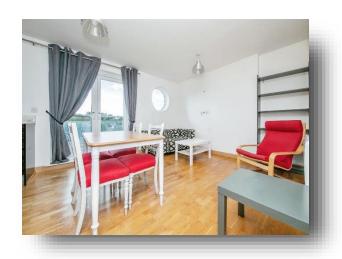

This modern apartment is situated on the east side of Colchester and offers spacious and well presented accommodation throughout.

The property benefits from entrance hall, 21 ft open plan lounge/diner/kitchen with French doors onto a Juliet balcony, two good size double bedrooms, en suite shower room to master bedroom and family bathroom.

### Kitchen / Diner / Lounge

21' max x 11' 1" max ( 6.40m max x 3.38m max ) Range of base and eye level units and drawers, work surfaces, inset one and a quarter sink and drainer unit with mixer tap, dishwasher, washing machine, oven and hob with extractor over, fridge/freezer, laminate flooring, upvc double glazed sliding doors to balcony, upvc double glazed window to side, electric heater.