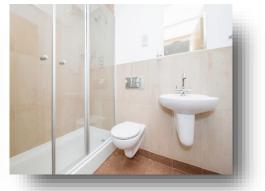

## **En Suite**

Three piece suite comprising shower cubicle, low level w.c. and wash hand basin, tiled floor, part tiled walls, heated towel rail.

### Bathroom

Three piece suite comprising panel enclosed bath with shower over, low level w.c. and wash hand basin, tiled floor, part tiled walls, heated towel rail.