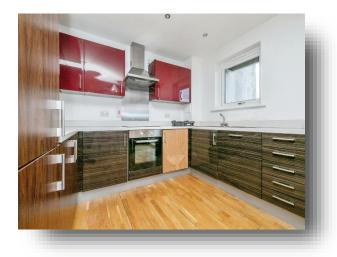

### Kitchen / Diner / Lounge

21' max x 11' 1" max ( 6.40m max x 3.38m max ) Range of base and eye level units and drawers, work surfaces, inset one and a quarter sink and drainer unit with mixer tap, dishwasher, washing machine, oven and hob with extractor over, fridge/freezer, laminate flooring, upvc double glazed sliding doors to balcony, upvc double glazed window to side, electric heater.