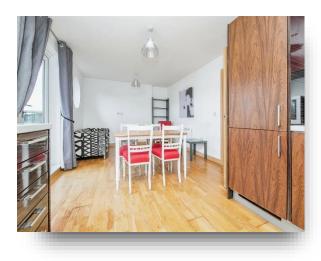

This modern apartment is situated on the east side of Colchester and offers spacious and well presented accommodation throughout.

The property benefits from entrance hall, 21 ft open plan lounge/diner/kitchen with French doors onto a Juliet balcony, two good size double bedrooms, en suite shower room to master bedroom and family bathroom.

### Kitchen / Diner / Lounge

21' max x 11' 1" max ( 6.40m max x 3.38m max ) Range of base and eye level units and drawers, work surfaces, inset one and a quarter sink and drainer unit with mixer tap, dishwasher, washing machine, oven and hob with extractor over, fridge/freezer, laminate flooring, upvc double glazed sliding doors to balcony, upvc double glazed window to side, electric heater.