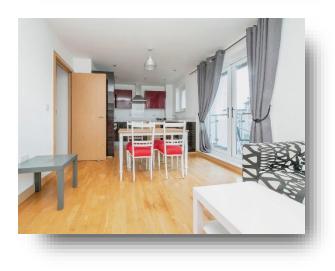

This modern apartment is situated on the east side of Colchester and offers spacious and well presented accommodation throughout.

The property benefits from entrance hall, 21 ft open plan lounge/diner/kitchen with French doors onto a Juliet balcony, two good size double bedrooms, en suite shower room to master bedroom and family bathroom.

### Kitchen / Diner / Lounge

21' max x 11' 1" max ( 6.40m max x 3.38m max ) Range of base and eye level units and drawers, work surfaces, inset one and a quarter sink and drainer unit with mixer tap, dishwasher, washing machine, oven and hob with extractor over, fridge/freezer, laminate flooring, upvc double glazed sliding doors to balcony, upvc double glazed window to side, electric heater.