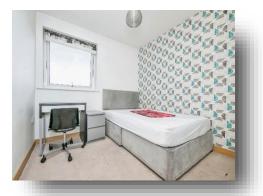

#### Bedroom

13' 1" max x 12' max ( 3.99m max x 3.66m max ) Electric heater, built-in slider wardrobes, upvc double glazed window to side, door to;

## Bedroom Two

10' x 9' (  $3.05m \times 2.74m$  ) Upvc double glazed window to side, electric heater.