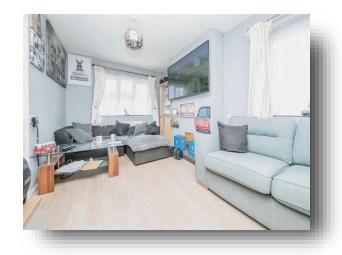

#### Lounge

15' 1" x 10' 1" ( 4.60m x 3.07m )

Upvc double glazed window to rear, upvc double glazed window to side, laminate flooring, radiator, door to: