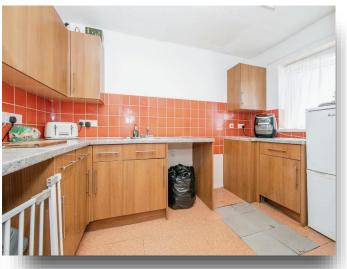

#### Kitchen

11' 3" x 6' 5" ( 3.43m x 1.96m )

Upvc double glazed window to rear, range of base and eye level units, work surfaces, inset sink and drainer unit, tiled splashback, space for appliances, laminate flooring, radiator.