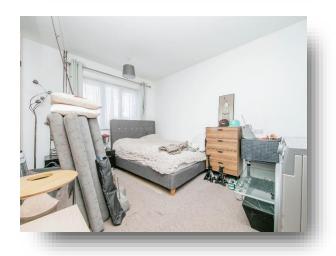

#### **Bedroom**

13'  $3'' \times 9'$  9'' to front of wardrobe (  $4.04m \times 2.97m$  to front of wardrobe )

Upvc double glazed window to front, radiator, carpet, built-in wardrobe.