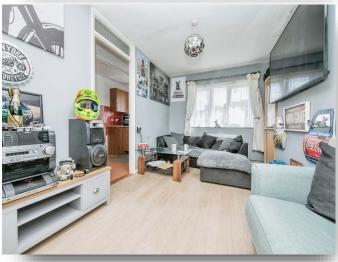

#### Lounge

15' 1" x 10' 1" ( 4.60m x 3.07m )

Upvc double glazed window to rear, upvc double glazed window to side, laminate flooring, radiator, door to: