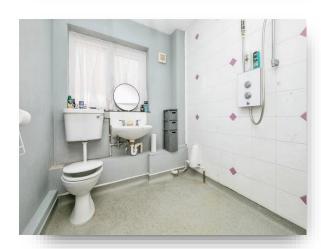

#### **Wet Room**

Wall mounted shower unit, wall mounted wash hand basin, low level w.c., part tiled walls, heated towel rail, upvc double glazed window to side.