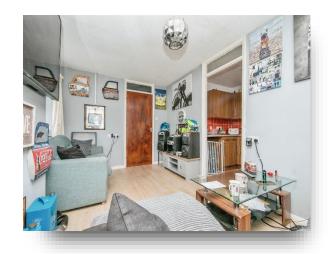

#### Kitchen

11' 3" x 6' 5" ( 3.43m x 1.96m )

Upvc double glazed window to rear, range of base and eye level units, work surfaces, inset sink and drainer unit, tiled splashback, space for appliances, laminate flooring, radiator.