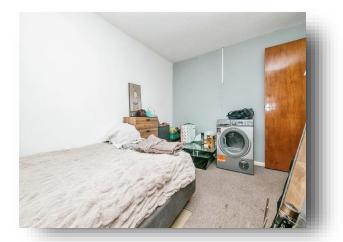

#### **Bedroom**

13'  $3'' \times 9'$  9'' to front of wardrobe (  $4.04m \times 2.97m$  to front of wardrobe )

Upvc double glazed window to front, radiator, carpet, built-in wardrobe.