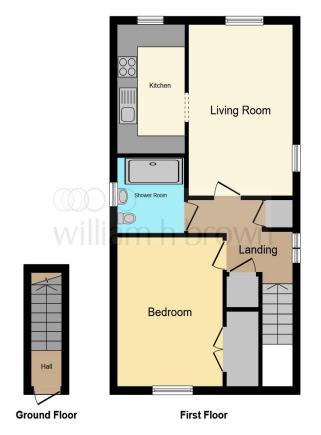

Early viewing is advised of this one bedroom first floor apartment situated on Coronation Avenue, around 2 miles from Colchester's city centre.

Accommodation comprises hallway/landing, dual aspect living room, kitchen, double bedroom and wet room. Externally there is allocated parking.

#### **Entrance Hall**

With stairs to first floor.

#### Landing

Laminate flooring, two built-in storage cupboards, two upvc double glazed windows to side, doors to:

#### Lounge

15' 1" x 10' 1" ( 4.60m x 3.07m )

Upvc double glazed window to rear, upvc double glazed window to side, laminate flooring, radiator, door to:

#### Kitchen

11' 3" x 6' 5" ( 3.43m x 1.96m )

Upvc double glazed window to rear, range of base and eye level units, work surfaces, inset sink and drainer unit, tiled splashback, space for appliances, laminate flooring, radiator.

#### **Bedroom**

13'  $3'' \times 9'$  9'' to front of wardrobe (  $4.04m \times 2.97m$  to front of wardrobe )

Upvc double glazed window to front, radiator, carpet, built-in wardrobe.

#### **Wet Room**

Wall mounted shower unit, wall mounted wash hand basin, low level w.c., part tiled walls, heated towel rail, upvc double glazed window to side.

#### Outside

The property benefits from allocated parking space.

This floor plan is for illustrative purposes only. It is not drawn to scale. Any measurements, floor areas (including any total floor area), openings and orientation are approximate. No details are guaranteed, they cannot be relied upon for any purpose and they do not form part of any agreement. No liability is taken for any error, omission or misstatement. A party must rely upon its own inspection(s). Powered by www.focalagent.com