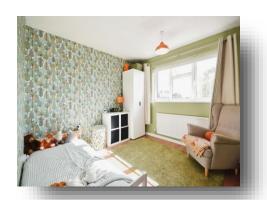

#### **Bedroom One**

13' 2" x 10' 3" ( 4.01m x 3.12m ) Double glazed window to front.

#### **Bedroom Two**

10' 3" x 10' 2" ( 3.12m x 3.10m ) Double glazed window to front.

#### **Bedroom Three**

9' 9" x 8' 11" ( 2.97m x 2.72m ) Double glazed window to rear.

#### **Bedroom Four**

9' x 6' 9" ( 2.74m x 2.06m ) Double glazed window to rear.