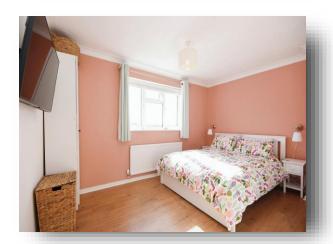

#### **Bedroom One**

13' 2" x 10' 3" ( 4.01m x 3.12m ) Double glazed window to front.

#### **Bedroom Two**

10' 3" x 10' 2" ( 3.12m x 3.10m ) Double glazed window to front.

#### **Bedroom Three**

9' 9" x 8' 11" ( 2.97m x 2.72m ) Double glazed window to rear.

#### **Bedroom Four**

9' x 6' 9" ( 2.74m x 2.06m ) Double glazed window to rear.