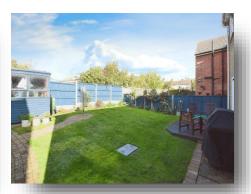

#### Rear Garden

Enclosed by panel fencing. Patio area leading onto lawned area.