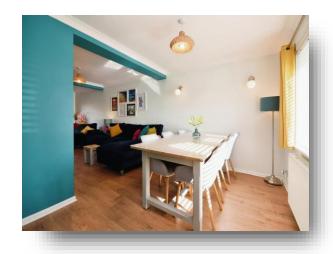

### **Lounge / Diner**

29' 5" x 17' 2" max ( 8.97m x 5.23m max ) Double glazed window to front. Doors to rear and double glazed window to rear.