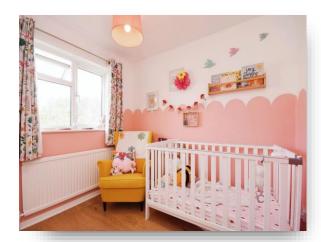

#### **Bedroom One**

13' 2" x 10' 3" ( 4.01m x 3.12m ) Double glazed window to front.

#### **Bedroom Two**

10' 3" x 10' 2" ( 3.12m x 3.10m ) Double glazed window to front.

#### **Bedroom Three**

9' 9" x 8' 11" ( 2.97m x 2.72m ) Double glazed window to rear.

#### **Bedroom Four**

9' x 6' 9" ( 2.74m x 2.06m ) Double glazed window to rear.