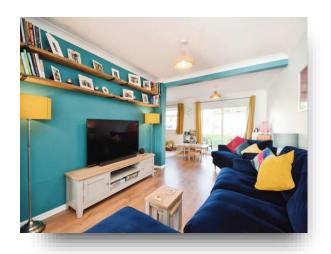

### **Lounge / Diner**

29' 5" x 17' 2" max ( 8.97m x 5.23m max ) Double glazed window to front. Doors to rear and double glazed window to rear.