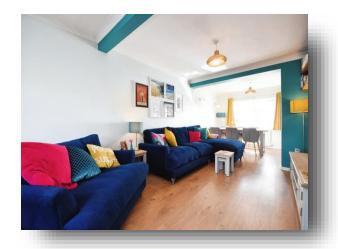

### **Lounge / Diner**

29' 5" x 17' 2" max ( 8.97m x 5.23m max ) Double glazed window to front. Doors to rear and double glazed window to rear.