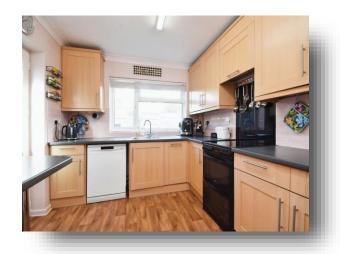

#### Kitchen

11' 4" x 9' 3" ( 3.45m x 2.82m )

Double glazed window to rear. Double glazed door to side. Fitted kitchen with a range of wall and base units with worksurfaces incorporating sink and drainer. Space for fridge/freezer and oven.