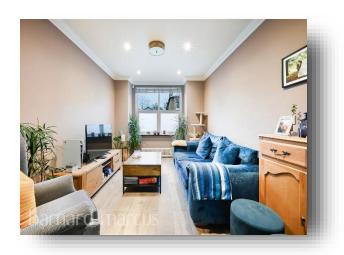

## *Welcome to* Worslade Road, London

A remarkable three double-bedroom end-of-terrace family home with a south facing garden on Worslade Road. The property has side gate access, a conservatory, two bathrooms and a downstairs utility / W.C. Additionally at the rear there is a fully kitted one-bedroom guest house/annexe. The property has been recently renovated to a very high standard and boasts a beautiful open plan layout with an impressive kitchen, dining area, cosy lounge, and sunny conservatory. This stunning family home is situated in a prime location between Tooting, Wimbledon and Earlsfield. The property benefits from three generous double bedrooms, an impressive garden annexe and modern luxuries including EV charger, AC on the ground floor, instant boiling water tap and underfloor heating. The ground floor offers a beautiful lounge which accesses the generous kitchen/ dining area via large modern glass doors. The kitchen features a large island/breakfast bar with a built-in wine fridge and new flooring throughout. The sunny conservatory is usable all year round thanks to a newly insulated roof (keeping it warm in the winter and cool in the summer); making it a lovely reading spot, play-area or home gym. The southern facing garden itself has been recently patioed offering a modern, low maintenance outdoor area perfect for hosting in the summer months. At the end of the garden there is a fully kitted out guesthouse complete with new kitchen, sleeping area and new bathroom, ideal for extra space for guests.