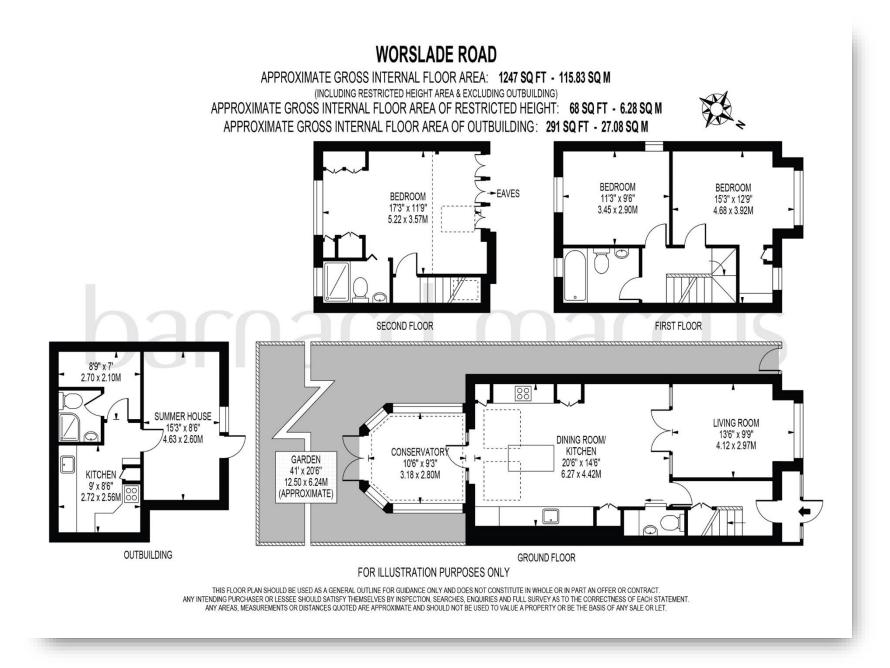

## *Welcome to* Worslade Road, London

A remarkable three double-bedroom end-of-terrace family home with a south facing garden on Worslade Road. The property has side gate access, a conservatory, two bathrooms and a downstairs utility / W.C. Additionally at the rear there is a fully kitted one-bedroom guest house/annexe. The property has been recently renovated to a very high standard and boasts a beautiful open plan layout with an impressive kitchen, dining area, cosy lounge, and sunny conservatory. This stunning family home is situated in a prime location between Tooting, Wimbledon and Earlsfield. The property benefits from three generous double bedrooms, an impressive garden annexe and modern luxuries including EV charger, AC on the ground floor, instant boiling water tap and underfloor heating. The ground floor offers a beautiful lounge which accesses the generous kitchen/ dining area via large modern glass doors. The kitchen features a large island/breakfast bar with a built-in wine fridge and new flooring throughout. The sunny conservatory is usable all year round thanks to a newly insulated roof (keeping it warm in the winter and cool in the summer); making it a lovely reading spot, play-area or home gym. The southern facing garden itself has been recently patioed offering a modern, low maintenance outdoor area perfect for hosting in the summer months. At the end of the garden there is a fully kitted out guesthouse complete with new kitchen, sleeping area and new bathroom, ideal for extra space for guests.

#### Worslade Road, London

- 3 Double bedrooms
- 2 bathrooms/ utility and downstairs W.C.
- Electric Vehicle Charger
- Air Conditioning on ground floor
- Southern facing garden

Tenure: Freehold EPC Rating: C Council Tax Band: D