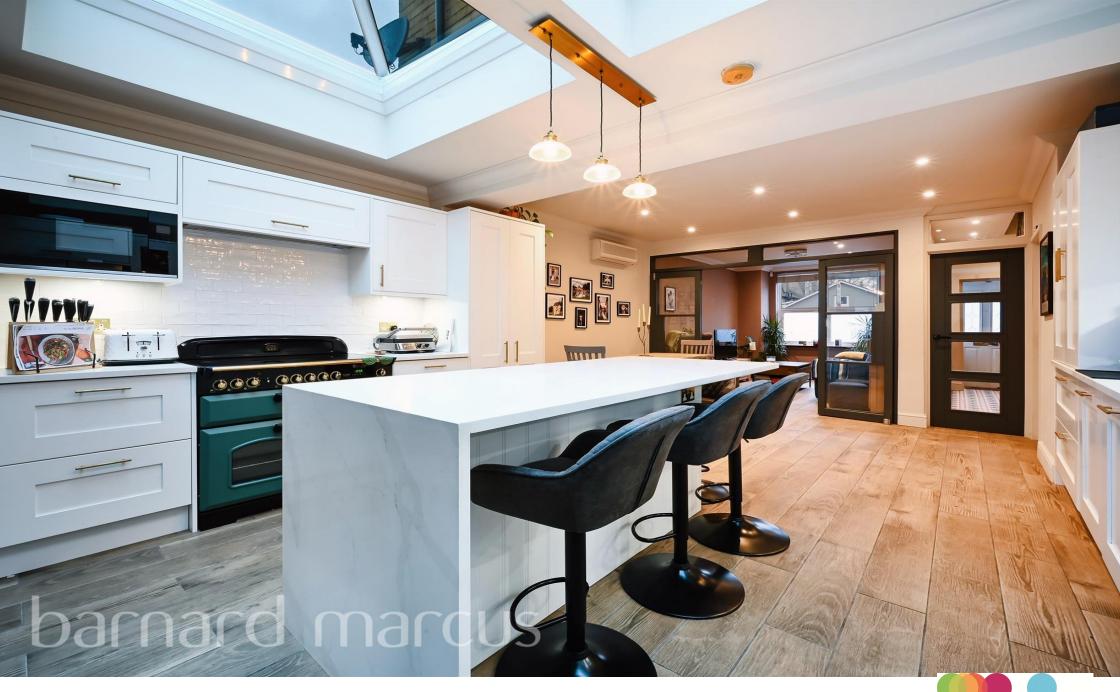

## *Welcome to* Worslade Road, London

A remarkable three double-bedroom end-of-terrace family home with a south facing garden on Worslade Road. The property has side gate access, a conservatory, two bathrooms and a downstairs utility / W.C. Additionally at the rear there is a fully kitted one-bedroom guest house/annexe. The property has been recently renovated to a very high standard and boasts a beautiful open plan layout with an impressive kitchen, dining area, cosy lounge, and sunny conservatory. This stunning family home is situated in a prime location between Tooting, Wimbledon and Earlsfield. The property benefits from three generous double bedrooms, an impressive garden annexe and modern luxuries including EV charger, AC on the ground floor, instant boiling water tap and underfloor heating. The ground floor offers a beautiful lounge which accesses the generous kitchen/ dining area via large modern glass doors. The kitchen features a large island/breakfast bar with a built-in wine fridge and new flooring throughout. The sunny conservatory is usable all year round thanks to a newly insulated roof (keeping it warm in the winter and cool in the summer); making it a lovely reading spot, play-area or home gym. The southern facing garden itself has been recently patioed offering a modern, low maintenance outdoor area perfect for hosting in the summer months. At the end of the garden there is a fully kitted out guesthouse complete with new kitchen, sleeping area and new bathroom, ideal for extra space for guests.

#### Worslade Road, London

- 3 Double bedrooms
- 2 bathrooms/ utility and downstairs W.C.
- Electric Vehicle Charger
- Air Conditioning on ground floor
- Southern facing garden

Tenure: Freehold EPC Rating: C Council Tax Band: D