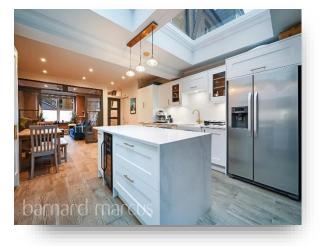

## *Welcome to* Worslade Road, London

A remarkable three double-bedroom end-of-terrace family home with a south facing garden on Worslade Road. The property has side gate access, a conservatory, two bathrooms and a downstairs utility / W.C. Additionally at the rear there is a fully kitted one-bedroom guest house/annexe. The property has been recently renovated to a very high standard and boasts a beautiful open plan layout with an impressive kitchen, dining area, cosy lounge, and sunny conservatory. This stunning family home is situated in a prime location between Tooting, Wimbledon and Earlsfield. The property benefits from three generous double bedrooms, an impressive garden annexe and modern luxuries including EV charger, AC on the ground floor, instant boiling water tap and underfloor heating. The ground floor offers a beautiful lounge which accesses the generous kitchen/ dining area via large modern glass doors. The kitchen features a large island/breakfast bar with a built-in wine fridge and new flooring throughout. The sunny conservatory is usable all year round thanks to a newly insulated roof (keeping it warm in the winter and cool in the summer); making it a lovely reading spot, play-area or home gym. The southern facing garden itself has been recently patioed offering a modern, low maintenance outdoor area perfect for hosting in the summer months. At the end of the garden there is a fully kitted out guesthouse complete with new kitchen, sleeping area and new bathroom, ideal for extra space for guests.

#### Worslade Road, London

- 3 Double bedrooms
- 2 bathrooms/ utility and downstairs W.C.
- Electric Vehicle Charger
- Air Conditioning on ground floor
- Southern facing garden

Tenure: Freehold EPC Rating: C Council Tax Band: D