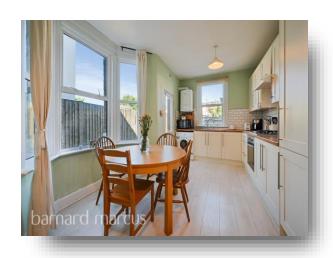

Walking inside you have two reception rooms on the ground floor and a eat-in kitchen with an additional bay window feature overlooking the private garden.

Leading upstairs there are three double bedrooms and a family bathroom.