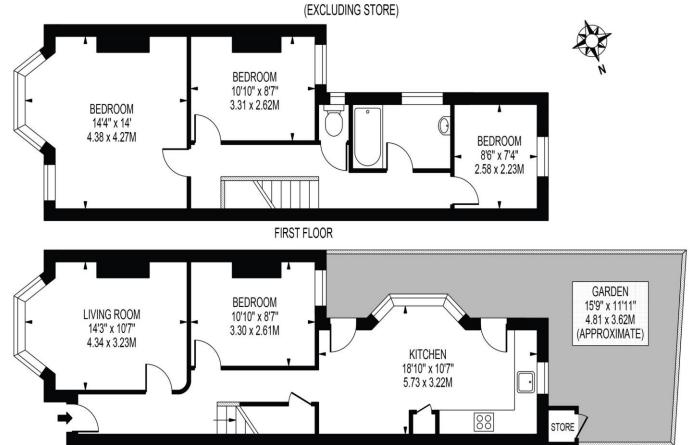

# HEREWARD ROAD

APPROXIMATE GROSS INTERNAL FLOOR AREA: 1005 SQ FT - 93.38 SQ M

GROUND FLOOR
FOR ILLUSTRATION PURPOSES ONLY

THIS FLOOR PLAN SHOULD BE USED AS A GENERAL OUTLINE FOR GUIDANCE ONLY AND DOES NOT CONSTITUTE IN WHOLE OR IN PART AN OFFER OR CONTRACT.
ANY INTENDING PURCHASER OR LESSEE SHOULD SATIETY THEMSELVES BY INSPECTION, SEARCHES, ENQUIRIES AND FULL SURVEY AS TO THE CORRECTINESS OF EACH STATEMENT.
ANY AREAS, MEASUREMENTS OR DISTANCES QUOTED ARE APPROXIMATE AND SHOULD NOT BE USED TO VALUE A PROPERTY OR BE THE BASIS OF ANY SALE OR LET.

Walking inside you have two reception rooms on the ground floor and a eat-in kitchen with an additional bay window feature overlooking the private garden.

Leading upstairs there are three double bedrooms and a family bathroom.

Throughout this entire property there are original features, many retained fireplaces, and floods of natural light. The décor is light, neutral and in a good condition while having the opportunity to extend subject to usual permissions.