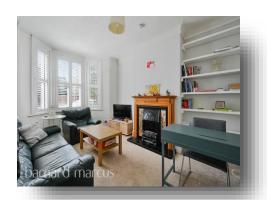

Walking inside you have two reception rooms on the ground floor and a eat-in kitchen with an additional bay window feature overlooking the private garden.

Leading upstairs there are three double bedrooms and a family bathroom.

Throughout this entire property there are original features, many retained fireplaces, and floods of natural light. The décor is light, neutral and in a good condition while having the opportunity to extend subject to usual permissions.