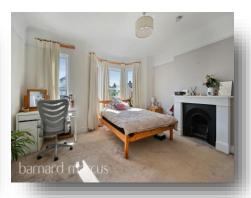

Walking inside you have two reception rooms on the ground floor and a eat-in kitchen with an additional bay window feature overlooking the private garden.

Leading upstairs there are three double bedrooms and a family bathroom.

Throughout this entire property there are original features, many retained fireplaces, and floods of natural light. The décor is light, neutral and in a good condition while having the opportunity to extend subject to usual permissions.