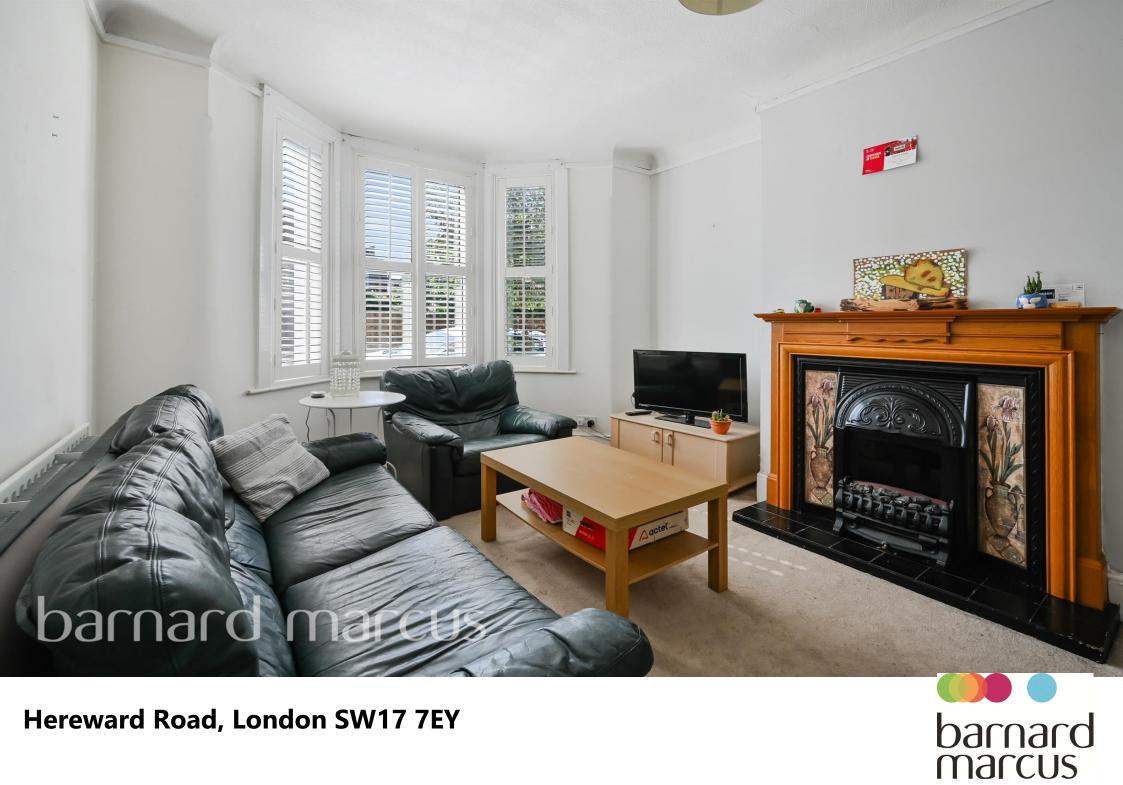

Walking inside you have two reception rooms on the ground floor and a eat-in kitchen with an additional bay window feature overlooking the private garden.

Leading upstairs there are three double bedrooms and a family bathroom.

Throughout this entire property there are original features, many retained fireplaces, and floods of natural light. The décor is light, neutral and in a good condition while having the opportunity to extend subject to usual permissions.