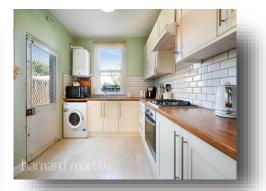

Walking inside you have two reception rooms on the ground floor and a eat-in kitchen with an additional bay window feature overlooking the private garden.

Leading upstairs there are three double bedrooms and a family bathroom.

Throughout this entire property there are original features, many retained fireplaces, and floods of natural light. The décor is light, neutral and in a good condition while having the opportunity to extend subject to usual permissions.