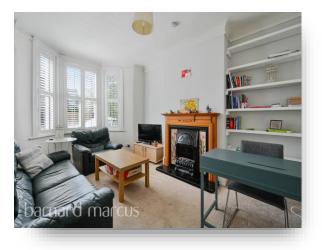

Walking inside you have two reception rooms on the ground floor and a eat-in kitchen with an additional bay window feature overlooking the private garden. Leading upstairs there are three double bedrooms and a family bathroom.

Throughout this entire property there are original features, many retained fireplaces, and floods of natural light. The décor is light, neutral and in a good condition while having the opportunity to extend subject to usual permissions.