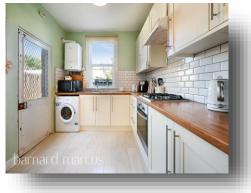

Walking inside you have two reception rooms on the ground floor and a eat-in kitchen with an additional bay window feature overlooking the private garden. Leading upstairs there are three double bedrooms and a family bathroom.