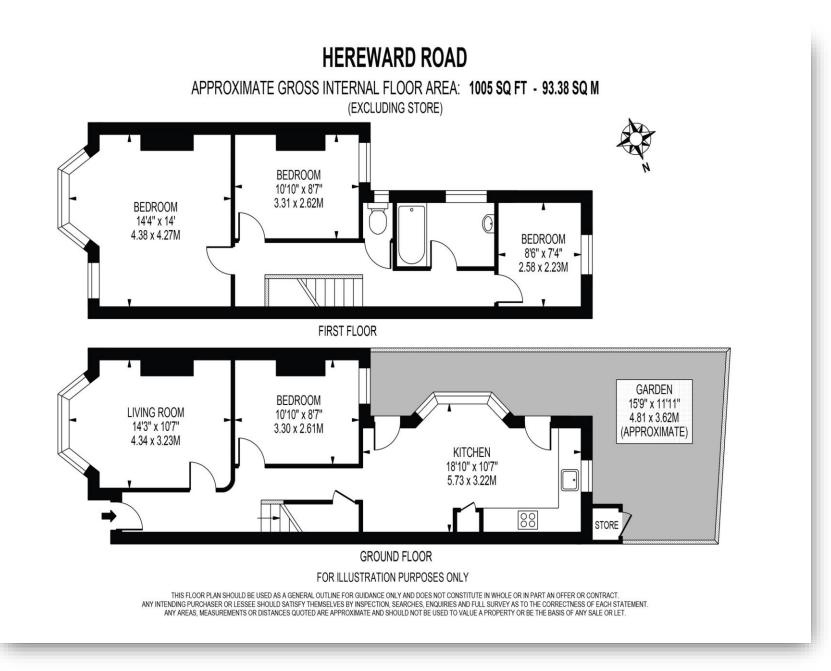

Walking inside you have two reception rooms on the ground floor and a eat-in kitchen with an additional bay window feature overlooking the private garden. Leading upstairs there are three double bedrooms and a family bathroom.

Throughout this entire property there are original features, many retained fireplaces, and floods of natural light. The décor is light, neutral and in a good condition while having the opportunity to extend subject to usual permissions.