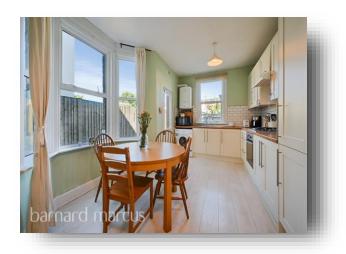

Walking inside you have two reception rooms on the ground floor and a eat-in kitchen with an additional bay window feature overlooking the private garden. Leading upstairs there are three double bedrooms and a family bathroom.