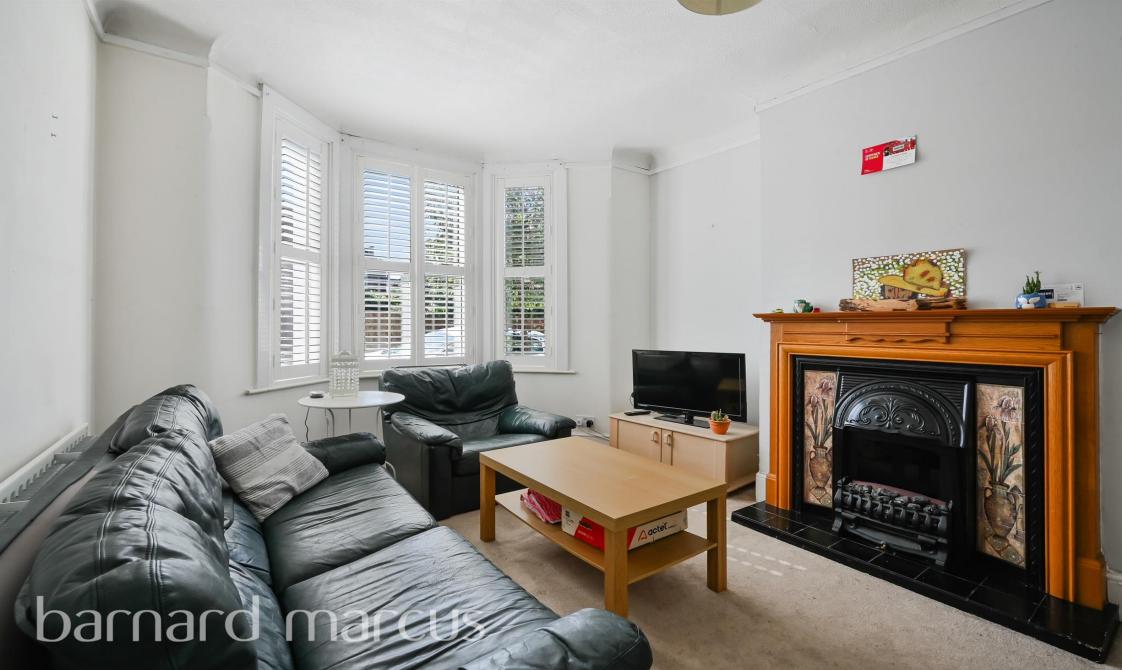

Walking inside you have two reception rooms on the ground floor and a eat-in kitchen with an additional bay window feature overlooking the private garden. Leading upstairs there are three double bedrooms and a family bathroom.

Throughout this entire property there are original features, many retained fireplaces, and floods of natural light. The décor is light, neutral and in a good condition while having the opportunity to extend subject to usual permissions.