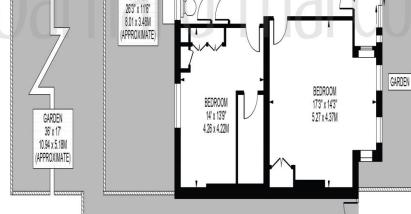

# **BEECHES ROAD**

APPROXIMATE TOTAL INTERNAL FLOOR AREA: 1208 SQ FT - 112.23 SQ M (INCLUDING RESTRICTED HEIGHT AREA) APPROXIMATE GROSS INTERNAL FLOOR AREA OF RESTRICTED HEIGHT: 28 SQ FT - 2.60 SQ M KITCHEN 11'1" x 8'6" 3.39 x 2.57M RECEPTION ROOM BEDROOM Ð, 13'9" x 13'9" 17" x 14"3" 4.20 x 4.19M 5.16 x 4.33M GARDEN

**GROUND FLOOR** FOR ILLUSTRATION PURPOSES ONLY

THIS FLOOR PLAN SHOULD BE USED AS A GENERAL OUTLINE FOR GUIDANCE ONLY AND DOES NOT CONSTITUTE IN WHOLE OR IN PART AN OFFER OR CONTRACT. ANY INTENDING PURCHASER OR LESSEE SHOULD SATISFY THEMSELVES BY INSPECTION, SEARCHES, ENQUIRIES AND FULL SURVEY AS TO THE CORRECTNESS OF EACH STATEMENT. ANY AREAS, MEASUREMENTS OR DISTANCES QUOTED ARE APPROXIMATE AND SHOULD NOT BE USED TO VALUE A PROPERTY OR BE THE BASIS OF ANY SALE OR LET.