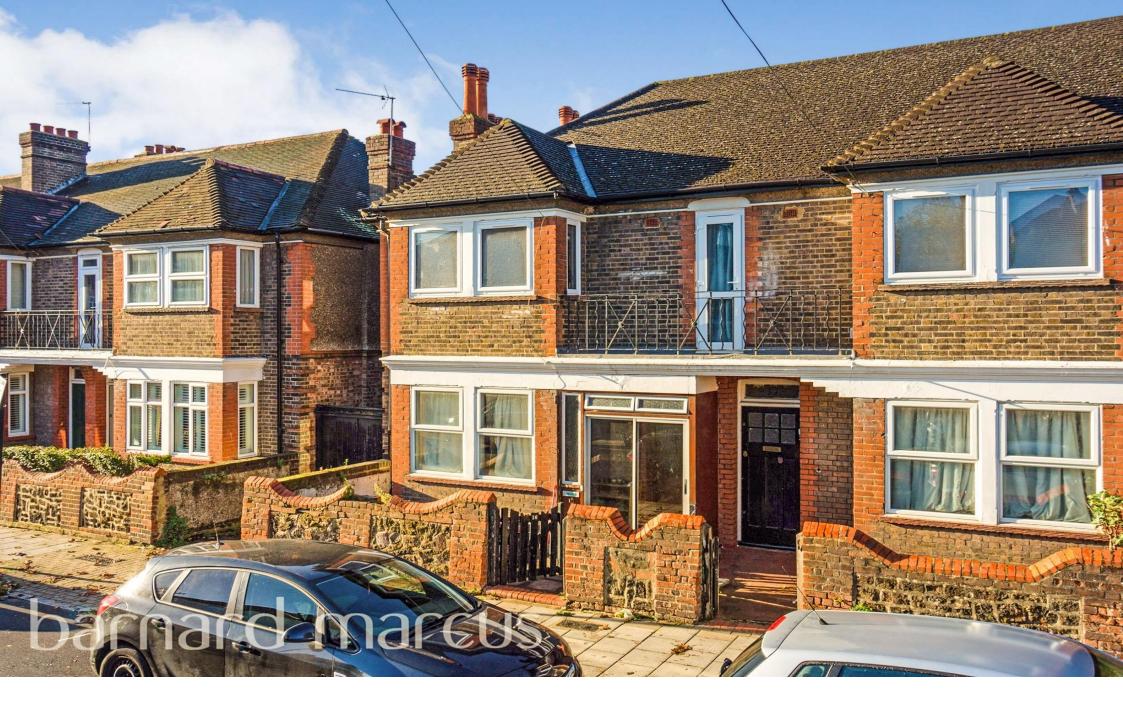

# welcome to Beeches Road, London

A truly unique, double fronted period maisonette that offers 1208 sq ft, situated on Beeches Road in Tooting. There is no shortage of living or entertaining space and all of the rooms are accessed via the welcoming, wider than average entrance hallway.

## **Beeches Road, London**

- Three double bedrooms
- Excellent location
- Access to local amenities
- Private garden
- Chain free