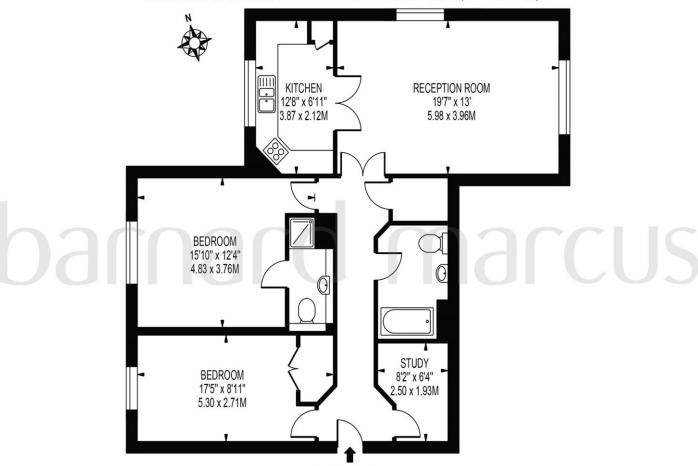

LISLE CLOSE

APPROXIMATE GROSS INTERNAL FLOOR AREA: 956 SQ FT - 88.78 SQ M

SECOND FLOOR
FOR ILLUSTRATION PURPOSES ONLY

THIS FLOOR PLAN SHOULD BE USED AS A GENERAL OUTLINE FOR GUIDANCE ONLY AND DOES NOT CONSTITUTE IN WHOLE OR IN PART AN OFFER OR CONTRACT.

ANY INTENDING PURCHASER OR LESSEE SHOULD SATISFY THEMSELVES BY INSPECTION, SEARCHES, ENQUIRIES AND FULL SURVEY AS TO THE CORRECTNESS OF EACH STATEMENT.

ANY AREAS, MEASUREMENTS OR DISTANCES QUOTED ARE APPROXIMATE AND SHOULD NOT BE USED TO VALUE A PROPERTY OR BE THE BASIS OF ANY SALE OR LET.

### Lisle Close, London

- Share of Freehold
- 2 double bedrooms
- Separate study space/large storage
- 2 bathrooms
- Parking

Tenure: Leasehold EPC Rating: C

Council Tax Band: D Service Charge: 3100.00

Ground Rent: 400.00