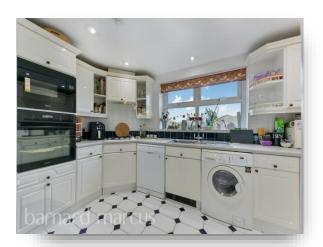

# Welcome to Lisle Close, London

A gorgeous two double bedroom second floor apartment with two bathrooms and study room set within the ever-popular Heritage Park development in Tooting Bec. This bright and well-balanced flat sits on the second floor of a purpose-built block on the west side of the development. It boasts two bright double bedrooms, two smart bathrooms, large lounge, and a generous fitted kitchen. The development itself is impeccably maintained and only a short stroll from Tooting Bec Tube and Common. The flats come with allocated parking spaces and is also double glazed throughout. This property has benefits from a Share of the Freehold. Call us to arrange your slot at the open house event.