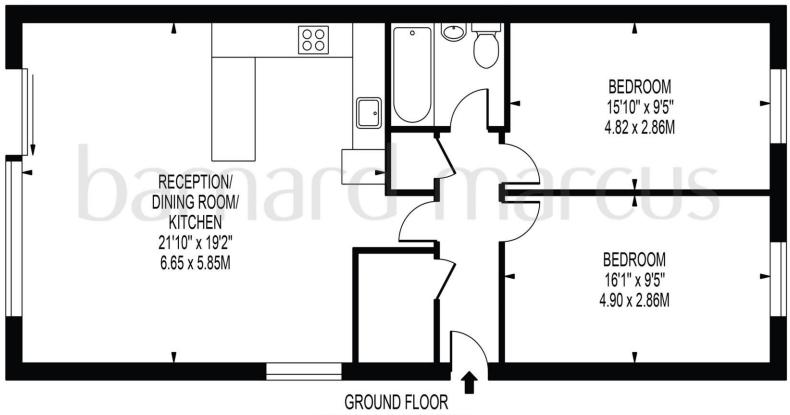

## FLORENCE AVENUE

FOR ILLUSTRATION PURPOSES ONLY

THIS FLOOR PLAN SHOULD BE USED AS A GENERAL OUTLINE FOR GUIDANCE ONLY AND DOES NOT CONSTITUTE IN WHOLE OR IN PART AN OFFER OR CONTRACT.
ANY INTENDING PURCHASER OR LESSEE SHOULD SATISFY THEMSELVES BY INSPECTION, SEARCHES, ENQUIRIES AND FULL SURVEY AS TO THE CORRECTINESS OF EACH STATEMENT.
ANY AREAS, MEASUREMENTS OR DISTANCES QUOTED ARE APPROXIMATE AND SHOULD NOT BE USED TO VALUE A PROPERTY OR BE THE BASIS OF ANY SALE OR LET.

### Florence Avenue, Morden

- 2 Double Bedrooms
- Semi-Detached with private shared driveway
- EPC A
- New Build Sustainable Home within a gated development
- Private Garden

Tenure: Leasehold EPC Rating: Awaited