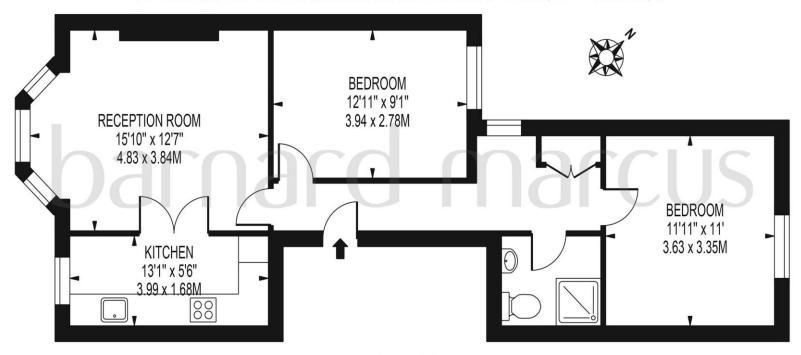

## **TOOTING BEC ROAD**

APPROXIMATE GROSS INTERNAL FLOOR AREA: 644 SQ FT - 59.82 SQ M

#### FIRST FLOOR

#### FOR ILLUSTRATION PURPOSES ONLY

THIS FLOOR PLAN SHOULD BE USED AS A GENERAL OUTLINE FOR GUIDANCE ONLY AND DOES NOT CONSTITUTE IN WHOLE OR IN PART AN OFFER OR CONTRACT.

ANY INTENDING PURCHASER OR LESSEE SHOULD SATISFY THEMSELVES BY INSPECTION, SEARCHES, ENQUIRIES AND FULL SURVEY AS TO THE CORRECTNESS OF EACH STATEMENT.

ANY AREAS, MEASUREMENTS OR DISTANCES QUOTED ARE APPROXIMATE AND SHOULD NOT BE USED TO VALUE A PROPERTY OR BE THE BASIS OF ANY SALE OR LET.