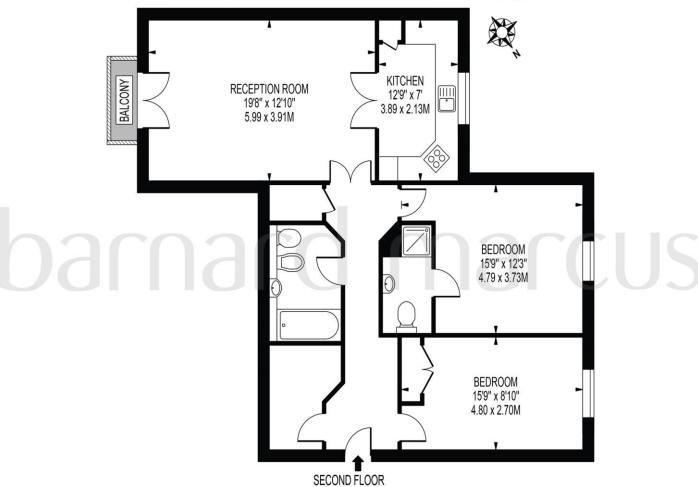

LISLE CLOSE

APPROXIMATE GROSS INTERNAL FLOOR AREA: 948 SQ FT - 88.08 SQ M

SECOND FLOOR FOR ILLUSTRATION PURPOSES ONLY

THIS FLOOR PLAN SHOULD BE USED AS A GENERAL OUTLINE FOR GUIDANCE ONLY AND DOES NOT CONSTITUTE IN WHOLE OR IN PART AN OFFER OR CONTRACT.

ANY INTENDING PURCHASER OR LESSEE SHOULD SATISFY THEMSELVES BY INSPECTION, SEARCHES, ENQUIRIES AND FULL SURVEY AS TO THE CORRECTNESS OF EACH STATEMENT.

ANY AREAS, MEASUREMENTS OR DISTANCES QUOTED ARE APPROXIMATE AND SHOULD NOT BE USED TO VALUE A PROPERTY OR BE THE BASIS OF ANY SALE OR LET.