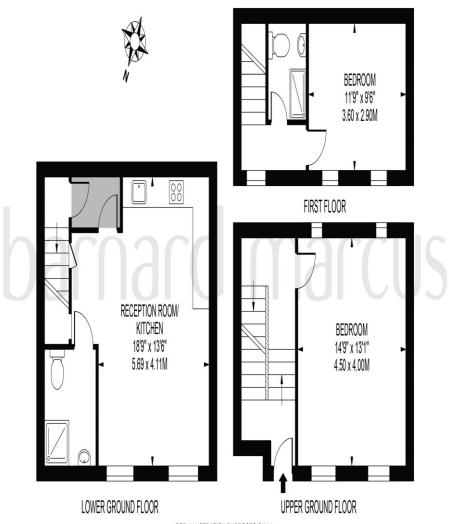

## **BLAKENHAM ROAD**

APPROXIMATE GROSS INTERNAL FLOOR AREA: 831 SQ FT - 77.16 SQ M

FOR ILLUSTRATION PURPOSES ONLY

THIS FLOOR PLAN SHOULD BE USED AS A GENERAL CUTLINE FOR GUIDANCE ONLY AND DOES NOT CONSTITUTE IN WHOLE OR IN PART AN OFFER OR CONTRACT.
ANY INTERIONIS PURCHASER OR LESSEE SHOULD SATISFY THEINSELVES BY INSPECTION, SEARCHES, ENQUIRIES AND FULL SURVEY AS TO THE CORRECTIVESS OF EACH STATEMENT.
ANY AREAS, MEASUREMENTS OR DISTANCES QUIDTED ARE APPROXIMATE AND SHOULD NOT BE USED TO VALUE A PROPERTY OR BE THE BASIS OF ANY SALE OR LET.