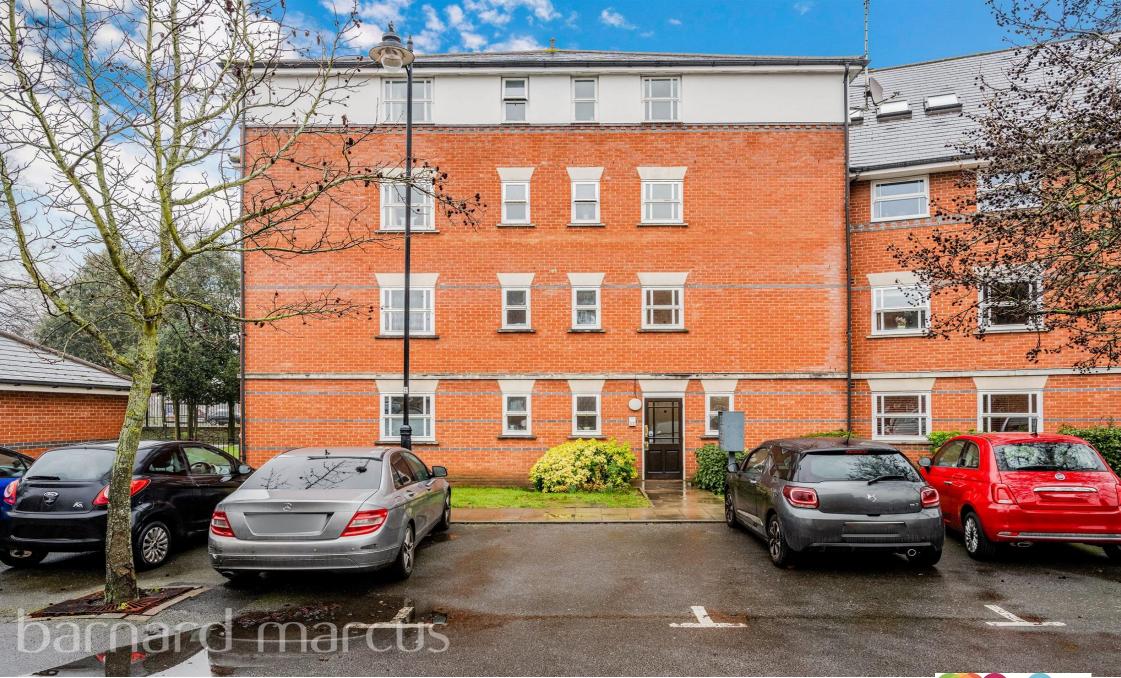

# *Welcome to* Macmillan Way, London

A fabulous, spaciously arranged two-bedroom, two-bathroom apartment, brilliantly positioned within the popular Heritage Park opposite Tooting Bec Common. This modern purpose-built apartment is situated on the ground floor and benefits from its own private balcony, as well as access to some vast and beautifully kept communal gardens. The magnificent reception room measures 24ft 11 x 19ft 5 and presents a fantastic platform to relax and entertain. There are two double bedrooms and the master benefits from a well-appointed en suite. A smart fitted kitchen and three-piece bathroom suite complete the impressive accommodation on offer. Additional benefits include a share of the freehold, allocated parking and guest parking. This property is offered to the market chain free!!! Macmillan Way forms part of the peaceful Heritage Park development, located directly opposite Tooting Bec Common and within a short amble from the Tube (Northern Line) and Balham's trendy facilities.

## Macmillan Way, London

- 2 bedrooms, 2 bathrooms
- Private balcony
- Generous living space
- Allocated parking
- Ideally located near Tooting Bec Common