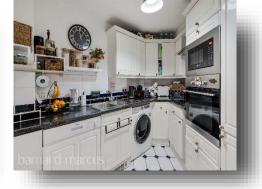

# *Welcome to* Macmillan Way, London

A fabulous, spaciously arranged two-bedroom, two-bathroom apartment, brilliantly positioned within the popular Heritage Park opposite Tooting Bec Common. This modern purpose-built apartment is situated on the ground floor and benefits from its own private balcony, as well as access to some vast and beautifully kept communal gardens. The magnificent reception room measures 24ft 11 x 19ft 5 and presents a fantastic platform to relax and entertain. There are two double bedrooms and the master benefits from a well-appointed en suite. A smart fitted kitchen and three-piece bathroom suite complete the impressive accommodation on offer. Additional benefits include a share of the freehold, allocated parking and guest parking. This property is offered to the market chain free!!! Macmillan Way forms part of the peaceful Heritage Park development, located directly opposite Tooting Bec Common and within a short amble from the Tube (Northern Line) and Balham's trendy facilities.