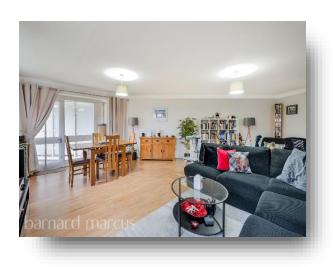

# *Welcome to* Macmillan Way, London

A fabulous, spaciously arranged two-bedroom, two-bathroom apartment, brilliantly positioned within the popular Heritage Park opposite Tooting Bec Common. This modern purpose-built apartment is situated on the ground floor and benefits from its own private balcony, as well as access to some vast and beautifully kept communal gardens. The magnificent reception room measures 24ft 11 x 19ft 5 and presents a fantastic platform to relax and entertain. There are two double bedrooms and the master benefits from a well-appointed en suite. A smart fitted kitchen and three-piece bathroom suite complete the impressive accommodation on offer. Additional benefits include a share of the freehold, allocated parking and guest parking. This property is offered to the market chain free!!! Macmillan Way forms part of the peaceful Heritage Park development, located directly opposite Tooting Bec Common and within a short amble from the Tube (Northern Line) and Balham's trendy facilities.

## Macmillan Way, London

- 2 bedrooms, 2 bathrooms
- Private balcony
- Generous living space
- Allocated parking
- Ideally located near Tooting Bec Common