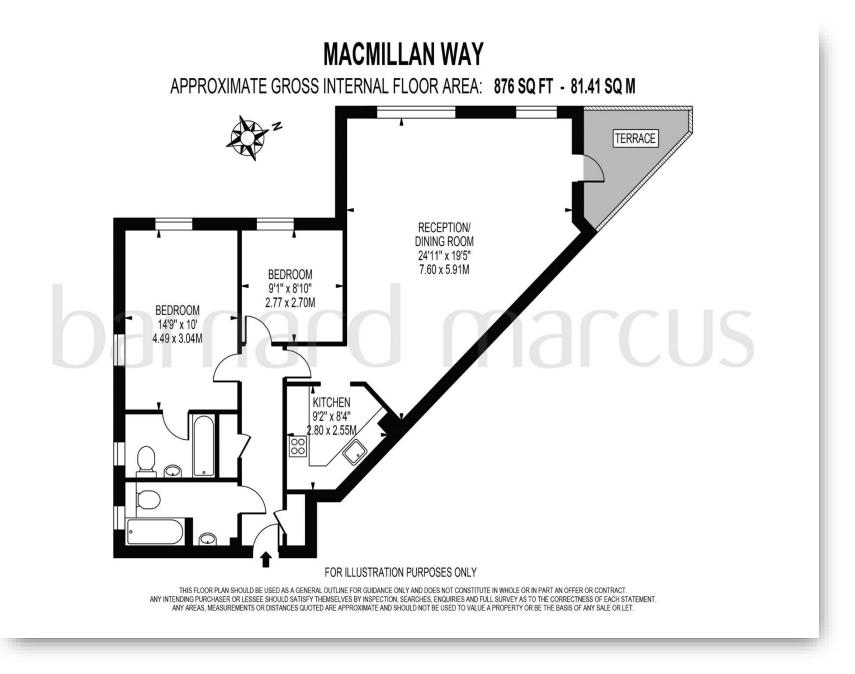

# *Welcome to* Macmillan Way, London

A fabulous, spaciously arranged two-bedroom, two-bathroom apartment, brilliantly positioned within the popular Heritage Park opposite Tooting Bec Common. This modern purpose-built apartment is situated on the ground floor and benefits from its own private balcony, as well as access to some vast and beautifully kept communal gardens. The magnificent reception room measures 24ft 11 x 19ft 5 and presents a fantastic platform to relax and entertain. There are two double bedrooms and the master benefits from a well-appointed en suite. A smart fitted kitchen and three-piece bathroom suite complete the impressive accommodation on offer. Additional benefits include a share of the freehold, allocated parking and guest parking. This property is offered to the market chain free!!! Macmillan Way forms part of the peaceful Heritage Park development, located directly opposite Tooting Bec Common and within a short amble from the Tube (Northern Line) and Balham's trendy facilities.