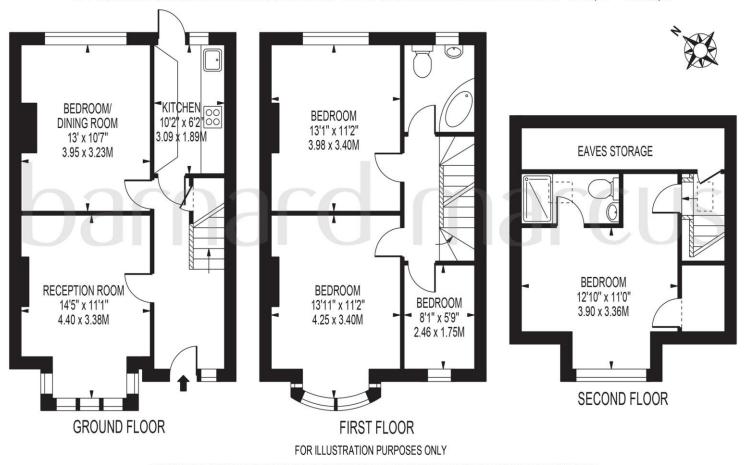

# **HEBDON ROAD**

APPROXIMATE TOTAL INTERNAL FLOOR AREA: 1188 SQ FT - 110.36 SQ M

(INCLUDING EAVES STORAGE & RESTRICTED HEIGHT AREA)

APPROXIMATE GROSS INTERNAL FLOOR AREA OF EAVES STORAGE & RESTRICTED HEIGHT: 84 SQ FT - 7.76 SQ M

THIS FLOOR PLAN SHOULD BE USED AS A GENERAL OUTLINE FOR GUIDANCE ONLY AND DOES NOT CONSTITUTE IN WHOLE OR IN PART AN OFFER OR CONTRACT.

ANY INTENDING PURCHASER OR LESSEE SHOULD SATISFY THEMSELVES BY INSECTION, SEARCHES, ENQUIRIES AND FULL SURVEY AS TO THE CORRECTINESS OF EACH STATEMENT.

ANY AREAS, MEASUREMENTS OR DISTANCES QUOTED ARE APPROXIMATE AND SHOULD NOT BE USED TO VALUE A PROPERTY OR BE THE BASIS OF ANY SALE OR LET.