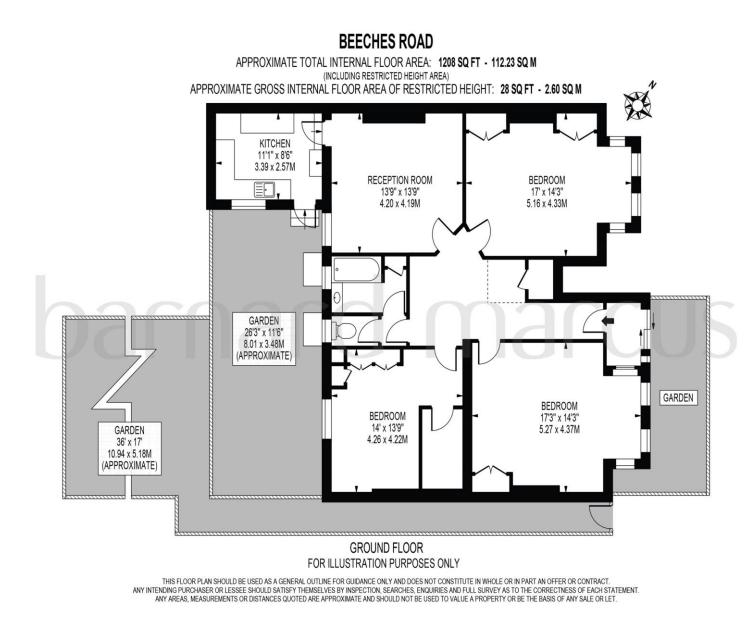

# *Welcome to* Beeches Road, London

A truly unique double fronted period maisonette offering 1208 sq. ft situated on Beeches Road, SW17. There is no shortage of living or entertaining space and all the rooms are accessed via the welcoming, wider than average entrance hallway. This versatile maisonette currently provides three large double bedrooms, reception room, kitchen, bathroom, and separate w/c. additional benefits to include private rear garden and no onward chain. Beeches Road is an extremely peaceful setting, well served by excellent local schools and a trendy array of bars, restaurants, and pavement coffee shops in Bellevue village. Tooting Bec Tube and common is also within a short walk. Early internal inspection is thoroughly recommended to avoid disappointment.

## **Beeches Road, London**

- Sale by Modern Auction (T&Cs apply)
- Subject to an undisclosed Reserve Price
- Buyers fees apply
- Three double bedrooms
- Excellent location

Tenure: Leasehold EPC Rating: D Council Tax Band: D Service Charge: 400.00 Ground Rent: 400.00 This is a Leasehold property with details as follows; Term of Lease 2200 years from 20 Jan 2024. Should you require further information please contact the branch. Please Note additional fees could be incurred for items such as Leasehold packs.