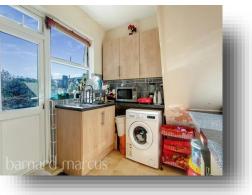

# *Welcome to* Beeches Road, London

A truly unique double fronted period maisonette offering 1208 sq. ft situated on Beeches Road, SW17. There is no shortage of living or entertaining space and all the rooms are accessed via the welcoming, wider than average entrance hallway. This versatile maisonette currently provides three large double bedrooms, reception room, kitchen, bathroom, and separate w/c. additional benefits to include private rear garden and no onward chain. Beeches Road is an extremely peaceful setting, well served by excellent local schools and a trendy array of bars, restaurants, and pavement coffee shops in Bellevue village. Tooting Bec Tube and common is also within a short walk. Early internal inspection is thoroughly recommended to avoid disappointment.