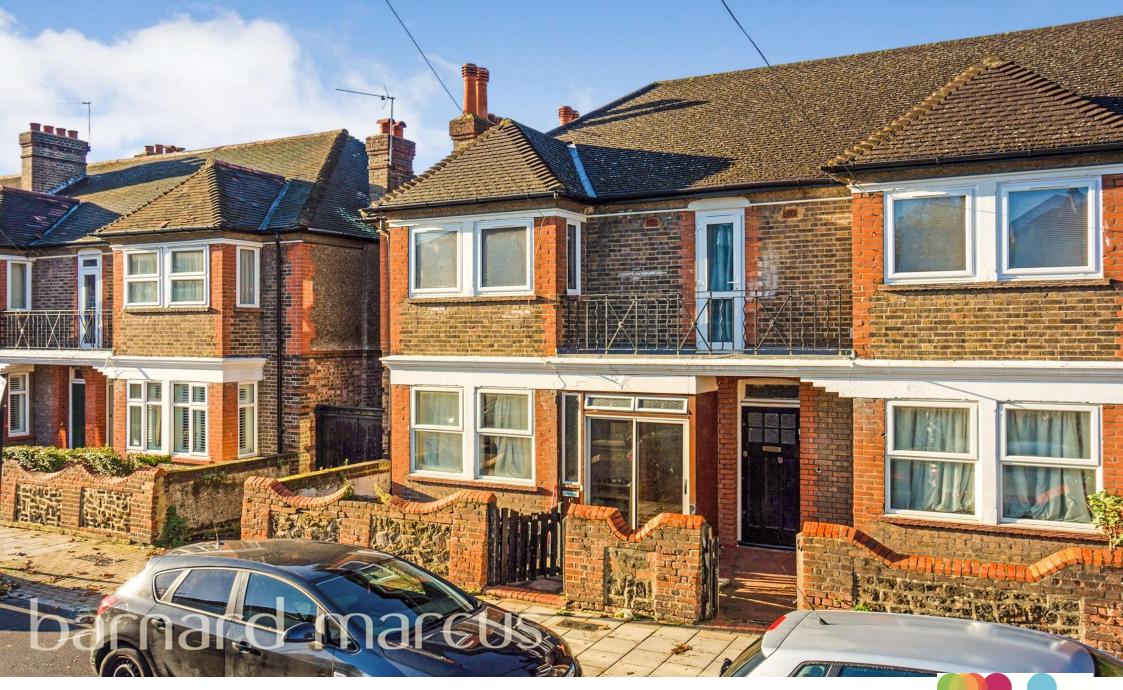

Beeches Road, London SW17 7LZ

# *Welcome to* Beeches Road, London

A truly unique double fronted period maisonette offering 1208 sq. ft situated on Beeches Road, SW17. There is no shortage of living or entertaining space and all the rooms are accessed via the welcoming, wider than average entrance hallway. This versatile maisonette currently provides three large double bedrooms, reception room, kitchen, bathroom, and separate w/c. additional benefits to include private rear garden and no onward chain. Beeches Road is an extremely peaceful setting, well served by excellent local schools and a trendy array of bars, restaurants, and pavement coffee shops in Bellevue village. Tooting Bec Tube and common is also within a short walk. Early internal inspection is thoroughly recommended to avoid disappointment.