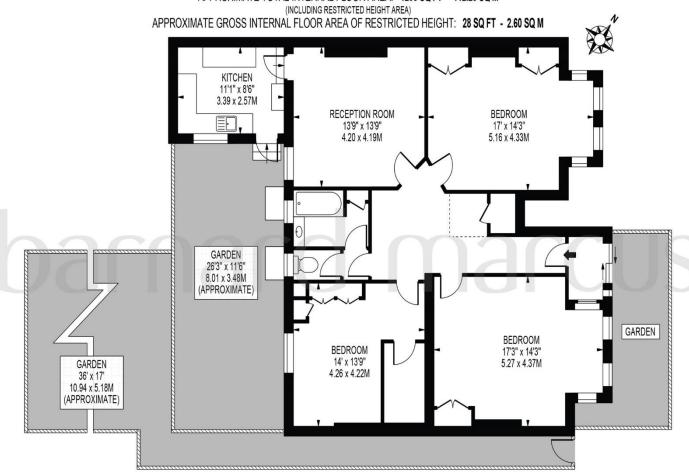

#### **BEECHES ROAD**

#### APPROXIMATE TOTAL INTERNAL FLOOR AREA: 1208 SQ FT - 112.23 SQ M

# GROUND FLOOR FOR ILLUSTRATION PURPOSES ONLY

THIS FLOOR PLAN SHOULD BE USED AS A SENERAL OUTLINE FOR GUIDANCE ONLY AND DOES NOT CONSTITUTE IN WHOLE OR IN PART AN OFFER OR CONTRACT.

ANY INTENDING PURCHASER OR LESSEE SHOULD SATISFY THEMSELVES BY INSPECTION, SEARCHES, ENQUIRIES AND FULL SURVEY AS TO THE CORRECTINESS OF EACH STATEMENT.

ANY AREAS, MEASUREMENTS OR DISTANCES QUOTED ARE APPROXIMATE AND SHOULD NOT BE USED TO VALUE A PROPERTY OR BE THE BASIS OF ANY SALE OR LET.