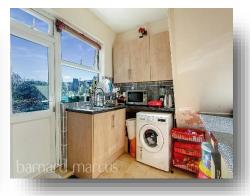

# **Welcome to Beeches Road, London**

A truly unique double fronted period maisonette offering 1208 sq ft situated on Beeches Road, SW17. There is no shortage of living or entertaining space and all the rooms are accessed via the welcoming, wider than average entrance hallway. This versatile maisonette currently provides three large double bedrooms, reception room, kitchen, bathroom, and separate w/c. additional benefits to include private rear garden and no onward chain. Beeches Road is an extremely peaceful setting, well served by excellent local schools and a trendy array of bars, restaurants, and pavement coffee shops in Bellevue village. Tooting Bec Tube and common is also within a short walk. Early internal inspection is thoroughly recommended to avoid disappointment.