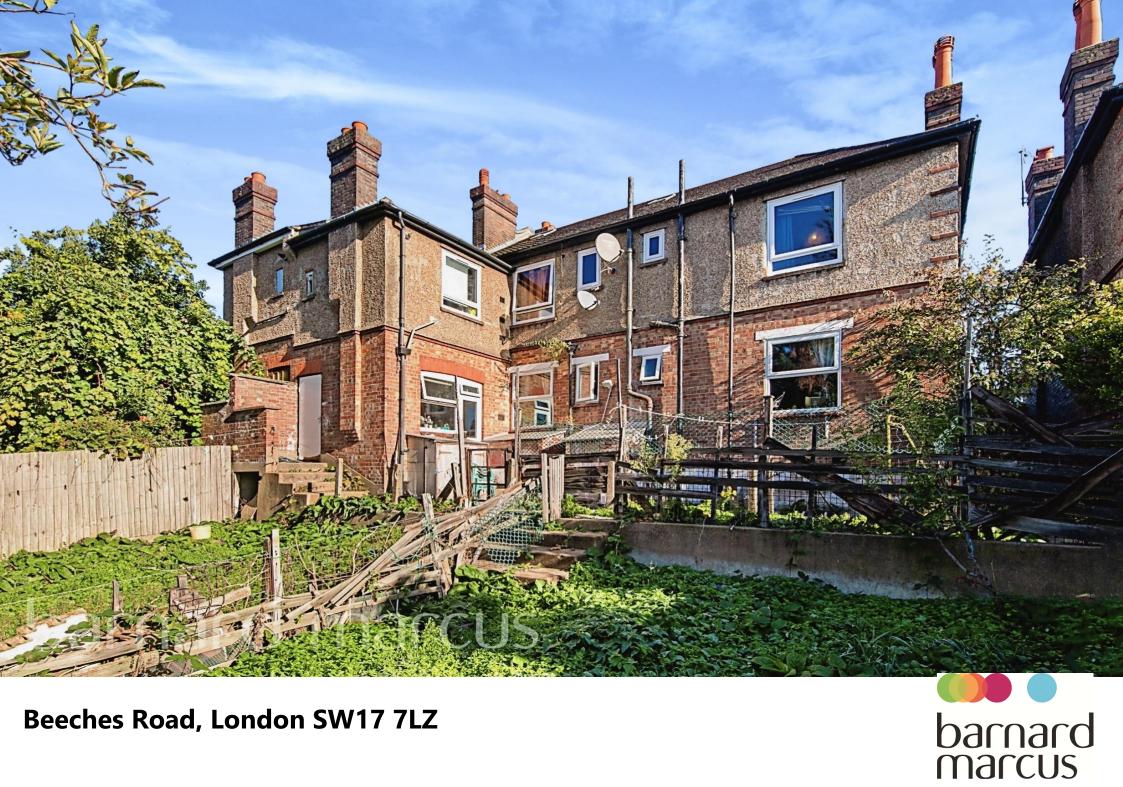

**Beeches Road, London SW17 7LZ** 

# **Welcome to Beeches Road, London**

A truly unique double fronted period maisonette offering 1208 sq ft situated on Beeches Road, SW17. There is no shortage of living or entertaining space and all the rooms are accessed via the welcoming, wider than average entrance hallway. This versatile maisonette currently provides three large double bedrooms, reception room, kitchen, bathroom, and separate w/c. additional benefits to include private rear garden and no onward chain. Beeches Road is an extremely peaceful setting, well served by excellent local schools and a trendy array of bars, restaurants, and pavement coffee shops in Bellevue village. Tooting Bec Tube and common is also within a short walk. Early internal inspection is thoroughly recommended to avoid disappointment.