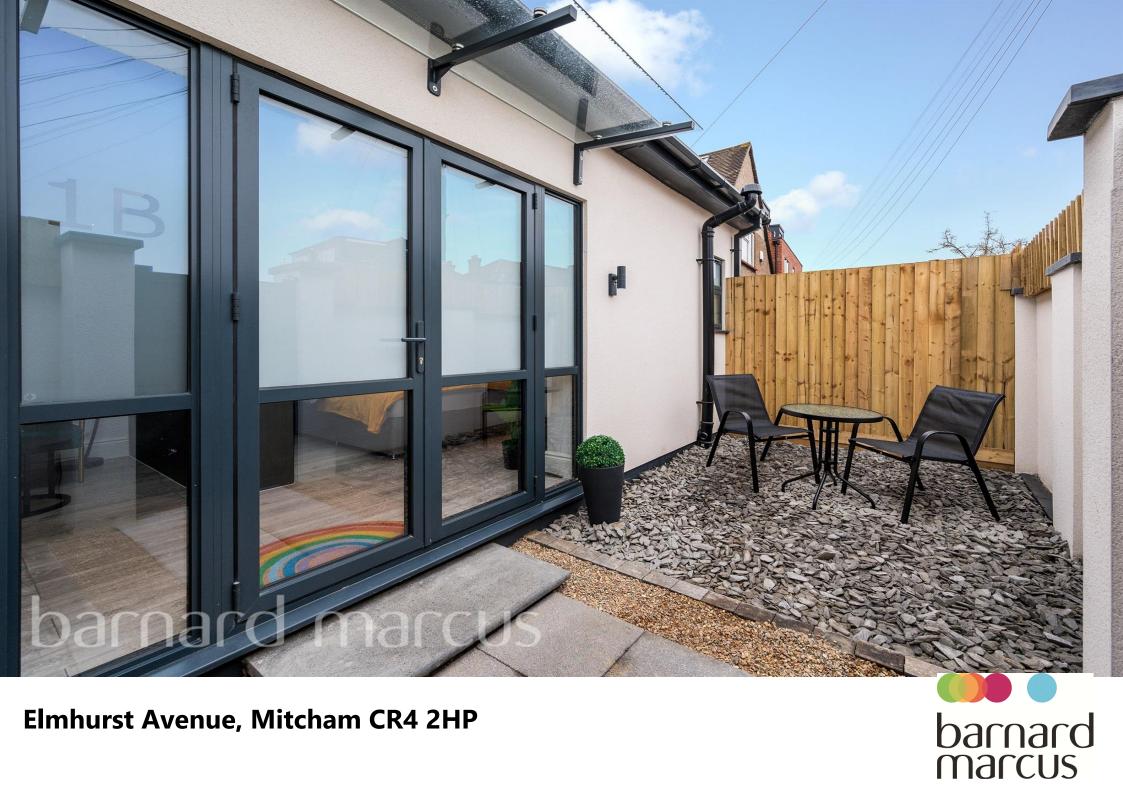

# Welcome to Elmhurst Avenue, Mitcham

A large studio ground floor flat, with open plan living, stunning bathroom and private garden on Elmhurst Avenue.

A truly stunning and well thought out New Build development.

From the outside you will notice this pristine, impeccably rendered, modern house, beautifully fenced off from the road with smart double-glazed windows to match. There is new planting which will mature into a smart hedge providing further privacy. Part of a small collection of four flats. The developer of this site has paid incredible attention to detail here ensuring the new owners are completely set up for contemporary living. Each flat benefits from fully integrated NEFF appliances in the kitchen with an integrated dishwasher, ambient lighting throughout each room under cabinets in the kitchen, around the built in television spaces, lit up bespoke dressing areas, lit fitted wardrobes and freestanding bedside tables for bedrooms. The impressive bathrooms do not disappoint with beautiful tiling, modern fixtures and fittings and lit de-misting mirrors. Additional benefits include integrated NEST systems, fitted bespoke venetian shutters, soft closers throughout and multi point locks on the front doors with secure video entry. There are also convenient bin stores and a locked bike store on site. This property also benefits from an abundance of clever storage to maximise functionality and floods of natural light in each room. Viewings advised sooner than later to avoid missing out.

#### **Elmhurst Avenue, Mitcham**

- Large studio flat
- · Private secluded garden and small courtyard
- Eat-in kitchen with fully fitted NEFF appliances.
- NEST installed.
- Video entry system