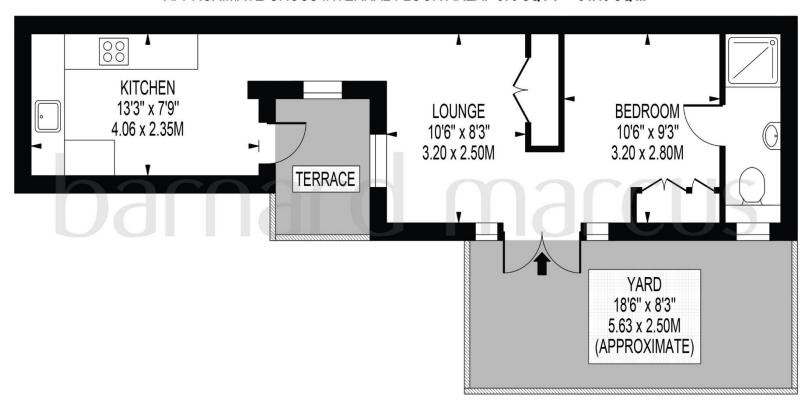

# Flat 1b, Elmhurst Avenue, CR4 2HP

APPROXIMATE GROSS INTERNAL FLOOR AREA: 370 SQ FT - 34.40 SQ M

#### FOR ILLUSTRATION PURPOSES ONLY

THIS FLOOR PLAN SHOULD BE USED AS A GENERAL OUTLINE FOR GUIDANCE ONLY AND DOES NOT CONSTITUTE IN WHOLE OR IN PART AN OFFER OR CONTRACT.
ANY INTENDING PURCHASER OR LESSEE SHOULD SATISFY THEMSELVES BY INSPECTION, SEARCHES, ENQUIRIES AND FULL SURVEY AS TO THE CORRECTIVESS OF EACH STATEMENT.
ANY AREAS, MEASUREMENTS OR DISTANCES QUOTED ARE APPROXIMATE AND SHOULD NOT BE USED TO VALUE A PROPERTY OR BE THE BASIS OF ANY SALE OR LET.

#### **Elmhurst Avenue, Mitcham**

- Large studio flat
- · Private secluded garden and small courtyard
- Eat-in kitchen with fully fitted NEFF appliances.
- NEST installed.
- Video entry system