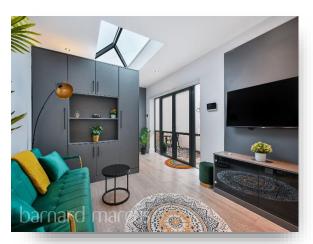

# Welcome to Elmhurst Avenue, Mitcham

A large studio ground floor flat, with open plan living, stunning bathroom and private garden on Elmhurst Avenue.

A truly stunning and well thought out New Build development.

From the outside you will notice this pristine, impeccably rendered, modern house, beautifully fenced off from the road with smart double-glazed windows to match. There is new planting which will mature into a smart hedge providing further privacy. Part of a small collection of four flats. The developer of this site has paid incredible attention to detail here ensuring the new owners are completely set up for contemporary living. Each flat benefits from fully integrated NEFF appliances in the kitchen with an integrated dishwasher, ambient lighting throughout each room under cabinets in the kitchen, around the built in television spaces, lit up bespoke dressing areas, lit fitted wardrobes and freestanding bedside tables for bedrooms. The impressive bathrooms do not disappoint with beautiful tiling, modern fixtures and fittings and lit de-misting mirrors. Additional benefits include integrated NEST systems, fitted bespoke venetian shutters, soft closers throughout and multi point locks on the front doors with secure video entry. There are also convenient bin stores and a locked bike store on site. This property also benefits from an abundance of clever storage to maximise functionality and floods of natural light in each room. Viewings advised sooner than later to avoid missing out.

#### **Elmhurst Avenue, Mitcham**

- Large studio flat
- · Private secluded garden and small courtyard
- Eat-in kitchen with fully fitted NEFF appliances.
- NEST installed.
- Video entry system