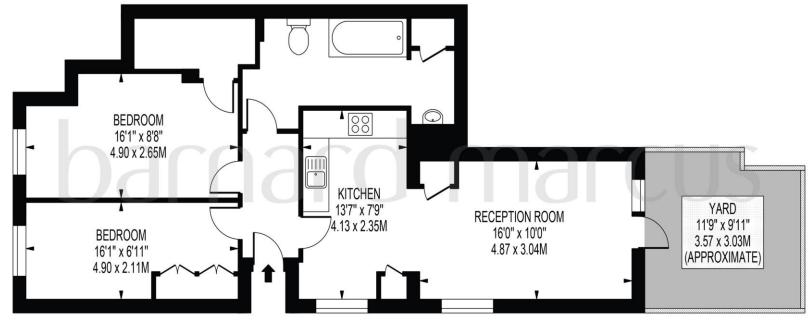

# Flat 1a, Elmhurst Avenue, CR4 2HP

APPROXIMATE GROSS INTERNAL FLOOR AREA: 729 SQ FT - 67.72 SQ M

### **GROUND FLOOR**

#### FOR ILLUSTRATION PURPOSES ONLY

THIS FLOOR PLAN SHOULD BE USED AS A GENERAL OUTLINE FOR GUIDANCE ONLY AND DOES NOT CONSTITUTE IN WHOLE OR IN PART AN OFFER OR CONTRACT.

ANY INTENDING PURCHASER OR LESSEE SHOULD SATISFY THEMSELVES BY INSPECTION, SEARCHES, ENQUIRIES AND FULL SURVEY AS TO THE CORRECTNESS OF EACH STATEMENT.

ANY AREAS, MEASUREMENTS OR DISTANCES QUOTED ARE APPROXIMATE AND SHOULD NOT BE USED TO VALUE A PROPERTY OR BE THE BASIS OF ANY SALE OR LET.