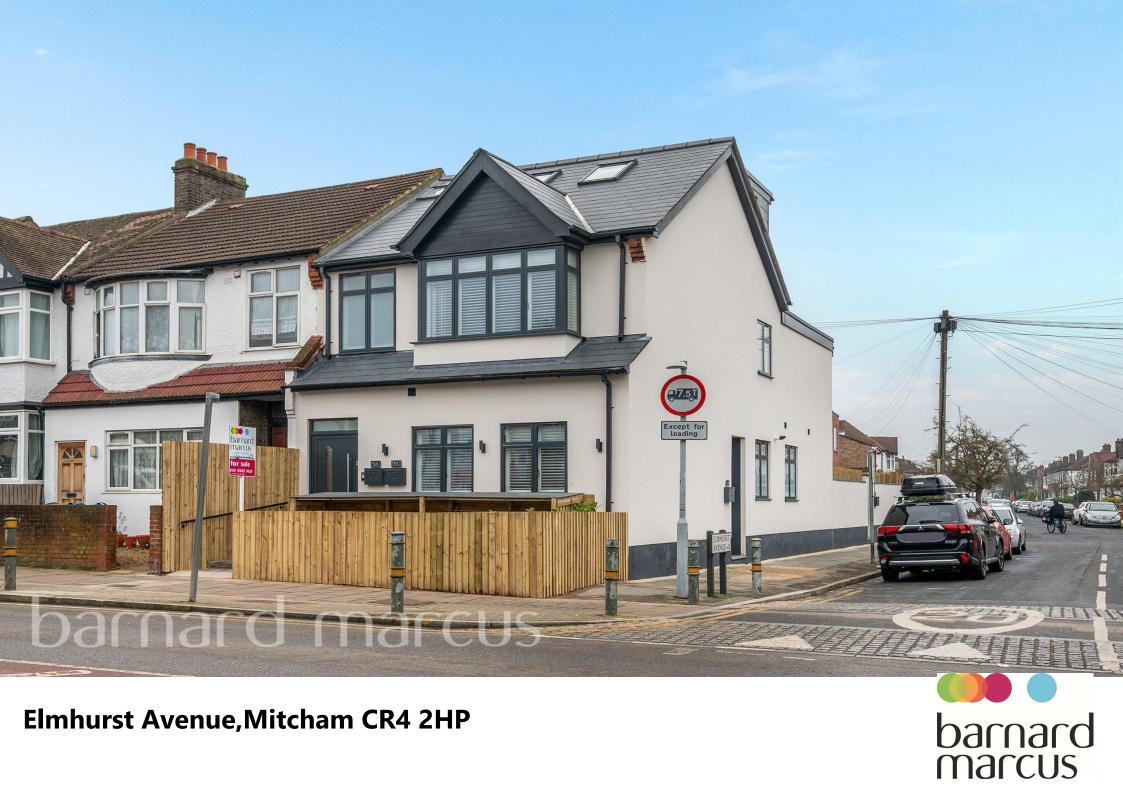

**Elmhurst Avenue, Mitcham CR4 2HP** 

From the outside you will notice this pristine, impeccably rendered, modern house, beautifully fenced off from the road with smart double-glazed windows to match. There is new planting which will mature into a smart hedge providing further privacy. Part of a small collection of four flats. The developer of this site has paid incredible attention to detail here ensuring the new owners are completely set up for contemporary living. Each flat benefits from fully integrated NEFF appliances in the kitchen with an integrated dishwasher, ambient lighting throughout each room under cabinets in the kitchen, around the built in television spaces, lit up bespoke dressing areas, lit fitted wardrobes and freestanding bedside tables for bedrooms. The impressive bathrooms do not disappoint with beautiful tiling, modern fixtures and fittings and lit de-misting mirrors. Additional benefits include integrated NEST systems, fitted bespoke venetian shutters, soft closers throughout and multi point locks on the front doors with secure video entry. There are also convenient bin stores and a locked bike store on site. This property also benefits from an abundance of clever storage to maximise functionality and floods of natural light in each room. Viewings advised sooner than later to avoid missing out.