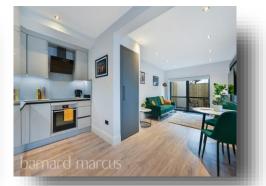

From the outside you will notice this pristine, impeccably rendered, modern house, beautifully fenced off from the road with smart double-glazed windows to match. There is new planting which will mature into a smart hedge providing further privacy. Part of a small collection of four flats. The developer of this site has paid incredible attention to detail here ensuring the new owners are completely set up for contemporary living. Each flat benefits from fully integrated NEFF appliances in the kitchen with an integrated dishwasher, ambient lighting throughout each room under cabinets in the kitchen, around the built in television spaces, lit up bespoke dressing areas, lit fitted wardrobes and freestanding bedside tables for bedrooms. The impressive bathrooms do not disappoint with beautiful tiling, modern fixtures and fittings and lit de-misting mirrors. Additional benefits include integrated NEST systems, fitted bespoke venetian shutters, soft closers throughout and multi point locks on the front doors with secure video entry. There are also convenient bin stores and a locked bike store on site. This property also benefits from an abundance of clever storage to maximise functionality and floods of natural light in each room. Viewings advised sooner than later to avoid missing out.

#### **Elmhurst Avenue, Mitcham**

- Two double bedrooms
- Open plan living with integrated NEFF appliances.
- Private secluded garden
- NEST installed.
- Video entry system

Tenure: Leasehold EPC Rating: C