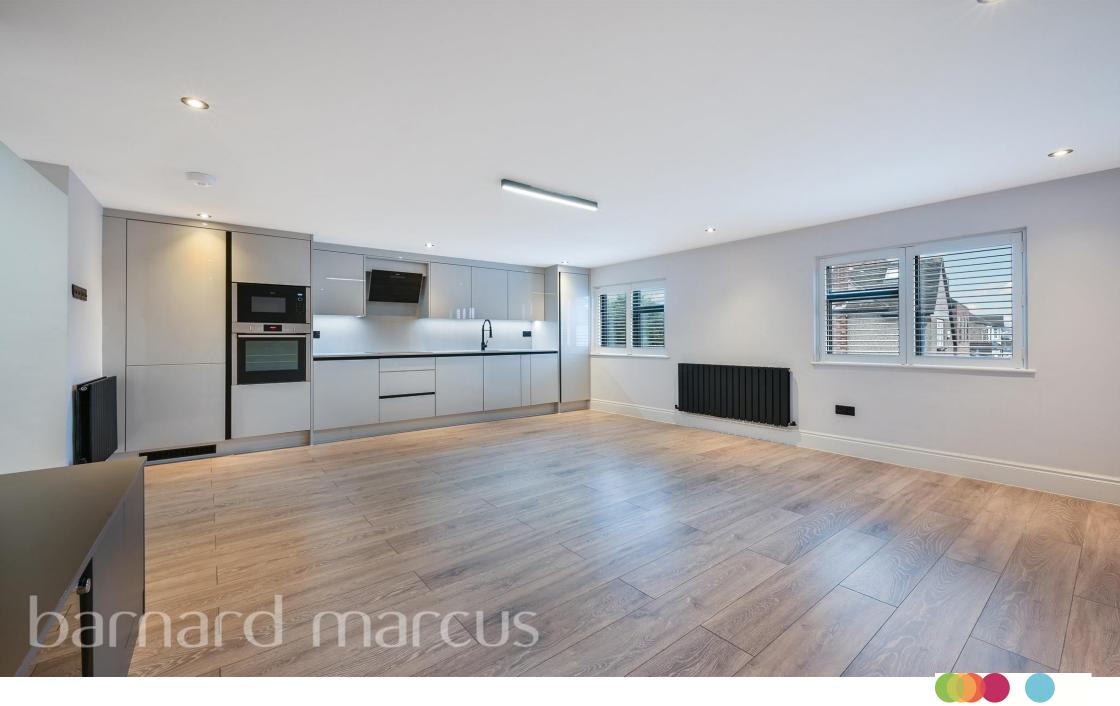

# *Welcome to* Streatham Road, Mitcham

A large one double bedroom flat, with open plan living and stunning bathroom set on the first floor. A truly stunning and well thought out New Build development.

From the outside you will notice this pristine, impeccably rendered, modern house, beautifully fenced off from the road with smart double-glazed windows to match. There is new planting which will mature into a smart hedge providing further privacy. Part of a small collection of four flats. The developer of this site has paid incredible attention to detail here ensuring the new owners are completely set up for contemporary living. Each flat benefits from fully integrated NEFF appliances in the kitchen with an integrated dishwasher, ambient lighting throughout each room under cabinets in the kitchen, around the built in television spaces, lit up bespoke dressing areas, lit fitted wardrobes and freestanding bedside tables for bedrooms. The impressive bathrooms do not disappoint with beautiful tiling, modern fixtures and fittings and lit de-misting mirrors. Additional benefits include integrated NEST systems, fitted bespoke venetian shutters, soft closers throughout and multi point locks on the front doors with secure video entry. There are also convenient bin stores and a locked bike store on site. This property also benefits from an abundance of clever storage to maximise functionality and floods of natural light in each room. Viewings advised sooner than later to avoid missing out.

## Streatham Road, Mitcham

- One bedroom flat
- Open plan living
- Fully integrated NEFF appliances
- HIVE installed.
- Venetian shutters