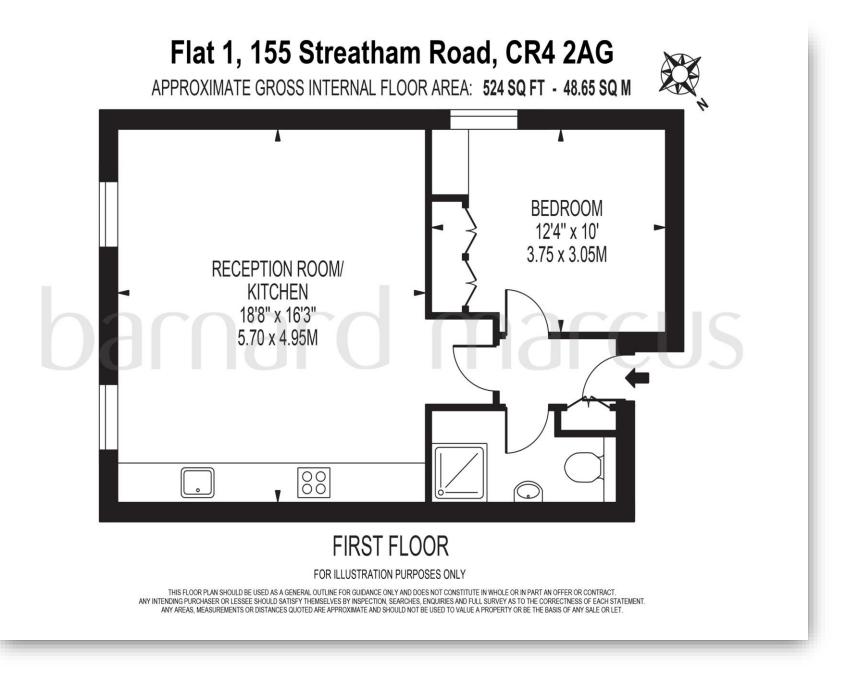

# *Welcome to* Streatham Road, Mitcham

A large one double bedroom flat, with open plan living and stunning bathroom set on the first floor. A truly stunning and well thought out New Build development.

From the outside you will notice this pristine, impeccably rendered, modern house, beautifully fenced off from the road with smart double-glazed windows to match. There is new planting which will mature into a smart hedge providing further privacy. Part of a small collection of four flats. The developer of this site has paid incredible attention to detail here ensuring the new owners are completely set up for contemporary living. Each flat benefits from fully integrated NEFF appliances in the kitchen with an integrated dishwasher, ambient lighting throughout each room under cabinets in the kitchen, around the built in television spaces, lit up bespoke dressing areas, lit fitted wardrobes and freestanding bedside tables for bedrooms. The impressive bathrooms do not disappoint with beautiful tiling, modern fixtures and fittings and lit de-misting mirrors. Additional benefits include integrated NEST systems, fitted bespoke venetian shutters, soft closers throughout and multi point locks on the front doors with secure video entry. There are also convenient bin stores and a locked bike store on site. This property also benefits from an abundance of clever storage to maximise functionality and floods of natural light in each room. Viewings advised sooner than later to avoid missing out.

## Streatham Road, Mitcham

- One bedroom flat
- Open plan living
- Fully integrated NEFF appliances
- HIVE installed.
- Venetian shutters