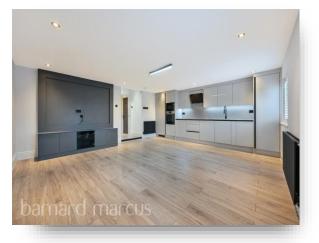

# *Welcome to* Streatham Road, Mitcham

A large one double bedroom flat, with open plan living and stunning bathroom set on the first floor. A truly stunning and well thought out New Build development.

From the outside you will notice this pristine, impeccably rendered, modern house, beautifully fenced off from the road with smart double-glazed windows to match. There is new planting which will mature into a smart hedge providing further privacy. Part of a small collection of four flats. The developer of this site has paid incredible attention to detail here ensuring the new owners are completely set up for contemporary living. Each flat benefits from fully integrated NEFF appliances in the kitchen with an integrated dishwasher, ambient lighting throughout each room under cabinets in the kitchen, around the built in television spaces, lit up bespoke dressing areas, lit fitted wardrobes and freestanding bedside tables for bedrooms. The impressive bathrooms do not disappoint with beautiful tiling, modern fixtures and fittings and lit de-misting mirrors. Additional benefits include integrated NEST systems, fitted bespoke venetian shutters, soft closers throughout and multi point locks on the front doors with secure video entry. There are also convenient bin stores and a locked bike store on site. This property also benefits from an abundance of clever storage to maximise functionality and floods of natural light in each room. Viewings advised sooner than later to avoid missing out.

## Streatham Road, Mitcham

- One bedroom flat
- Open plan living
- Fully integrated NEFF appliances
- HIVE installed.
- Venetian shutters