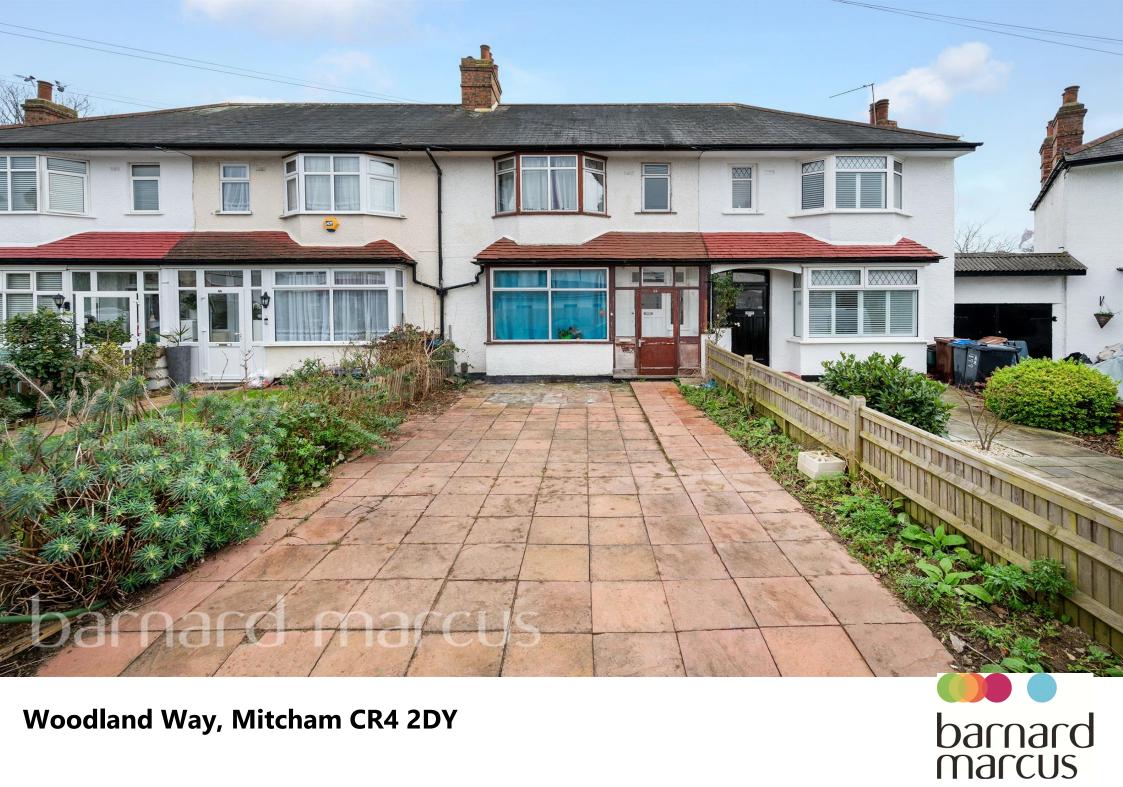

**Woodland Way, Mitcham CR4 2DY** 

## **Woodland Way, Mitcham**

A 3 double bedroom mid terrace house, with modern family bathroom, downstairs W.C., eat-in kitchen, two large reception rooms, rear garden and long driveway, on Woodland Way.

This stunning property is in excellent decorative order throughout and offers lots of space ideal for families or sharers alike. Upon entrance you notice the large, paved driveway which has space for two cars. Leading inside there is a generous lounge and second reception room currently being used as the fourth double bedroom for the house and has double doors leading out the rear garden. The modern kitchen is fully fitted in neutral colours and offers generous dining space and W.C.