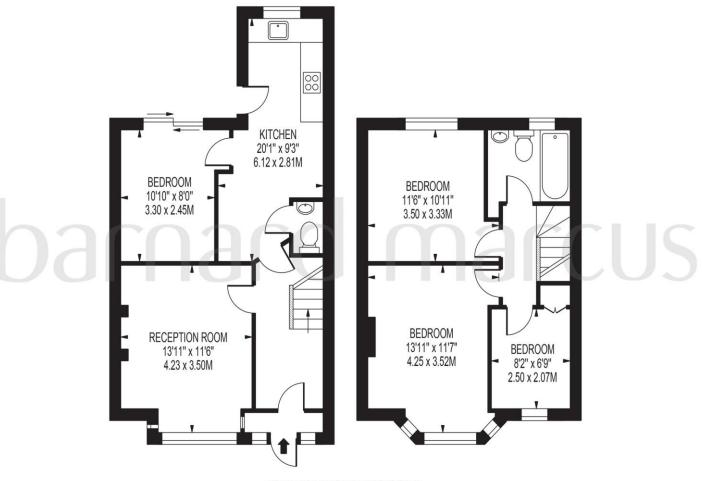

## **WOODLAND WAY**

APPROXIMATE GROSS INTERNAL FLOOR AREA: 916 SQ FT - 85.12 SQ M

#### FOR ILLUSTRATION PURPOSES ONLY

THIS FLOOR PLAN SHOULD BE USED AS A GENERAL OUTLINE FOR GUIDANCE ONLY AND DOES NOT CONSTITUTE IN WHOLE OR IN PART AN OFFER OR CONTRACT.

ANY INTENDING PURCHASER OR LESSEE SHOULD SATISFY THEMSELVES BY INSPECTION, SEARCHES, ENQUIRIES AND FULL SURVEY AS TO THE CORRECTNESS OF EACH STATEMENT.

ANY AREAS, MEASUREMENTS OR DISTANCES QUOTED ARE APPROXIMATE AND SHOULD NOT BE USED TO VALUE A PROPERTY OR BE THE BASIS OF ANY SALE OR LET.