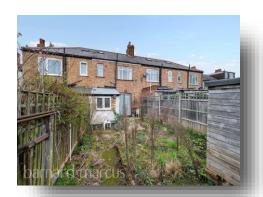

This stunning property is in excellent decorative order throughout and offers lots of space ideal for families or sharers alike. Upon entrance you notice the large, paved driveway which has space for two cars. Leading inside there is a generous lounge and second reception room currently being used as the fourth double bedroom for the house and has double doors leading out the rear garden. The modern kitchen is fully fitted in neutral colours and offers generous dining space and W.C.

Leading upstairs there are three double bedrooms and a modern family bathroom. There is potential to extend into the loft and the rear of the property subject to usual permissions. There is access to the rear of the property via a private back alley which is secured by a locked gate for residence access.