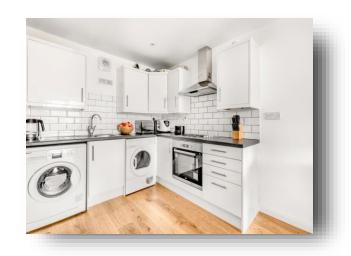

## *Welcome to* 1a Grenfell Road, Mitcham

A two double bedroom apartment, part of a small purpose-built block on Grenfell Road. This property boasts a fantastic, fitted kitchen/reception, ideal for entertaining, two sizeable double bedrooms, a luxury fitted bathroom suite and wide hallway. This bright and airy flat is decorated to the highest of standards throughout, is ideally placed for access to Tooting Rail, a multitude of bus links across London, Figges Marsh and all of Tooting's trendy bars, restaurants, amenities, and of course Tooting market. Other benefits include the property being within a small, gated development accessible in two locations for convenience and there being NO ONWARD CHAIN! Call now to arrange a suitable appointment to view this truly special apartment.

## 1a Grenfell Road, Mitcham

- 2 double bedrooms
- Modern fitted kitchen
- Open plan
- Wooden flooring finish
- High specification