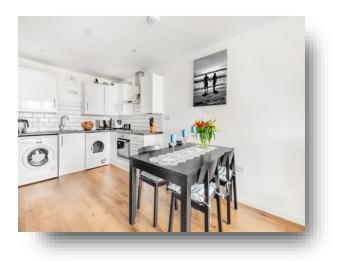

## *Welcome to* 1a Grenfell Road, Mitcham

A two double bedroom apartment, part of a small purpose-built block on Grenfell Road. This property boasts a fantastic, fitted kitchen/reception, ideal for entertaining, two sizeable double bedrooms, a luxury fitted bathroom suite and wide hallway. This bright and airy flat is decorated to the highest of standards throughout, is ideally placed for access to Tooting Rail, a multitude of bus links across London, Figges Marsh and all of Tooting's trendy bars, restaurants, amenities, and of course Tooting market. Other benefits include the property being within a small, gated development accessible in two locations for convenience and there being NO ONWARD CHAIN! Call now to arrange a suitable appointment to view this truly special apartment.

## 1a Grenfell Road, Mitcham

- 2 double bedrooms
- Modern fitted kitchen
- Open plan
- Wooden flooring finish
- High specification