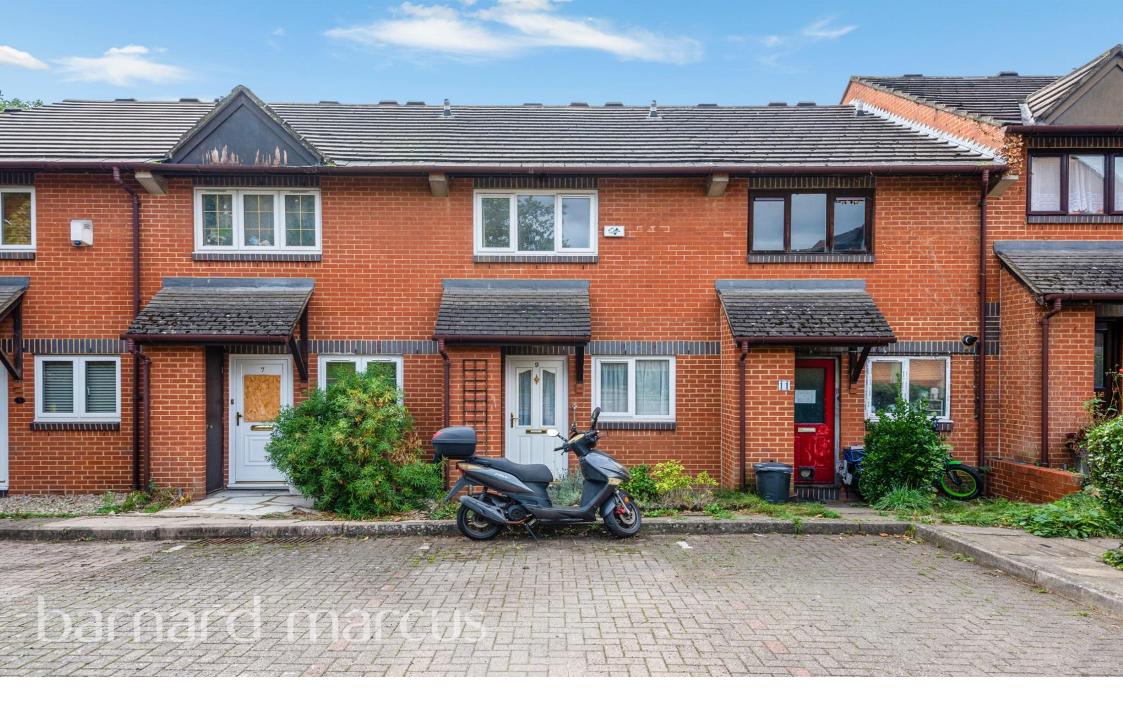

# welcome to Carlisle Way, London

A two double bedroom terraced house with private garden and off street parking forms part of this private development between Tooting Bec and Broadway. This property is in good decorative order throughout and is offered to the market without chain.

## **Carlisle Way, London**

- 2 bedroom mid-terrace house
- · Allocated off street parking
- Private garden
- Private development
- No chain!!!

Tenure: Freehold EPC Rating: C

# £475,000

Please note the marker reflects the postcode not the actual property