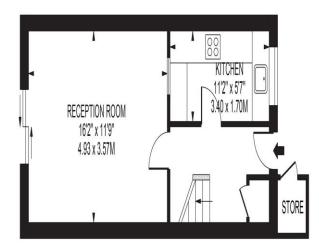

# CARLISLE WAY

APPROXIMATE GROSS INTERNAL FLOOR AREA: 642 SQ FT - 59.62 SQ M (EXCLUDING STORE)

## FOR ILLUSTRATION PURPOSES ONLY

THIS FLOOR PLAN SHOULD BE USED AS A GENERAL CUITLINE FOR GUIDANCE ONLY AND DOES NOT CONSTITUTE IN WHOLE OR IN PART AN OFFER OR CONTRACT.
ANY INTENDING PURCHASER OR LESSEE SHOULD SATISFY THEINSELVES BY INSPECTION, SEARCHES, ENQUIRIES AND FULL SURVEY AS TO THE CORRECTIVESS OF EACH STATEMENT.
ANY AREAS, MEASUREMENTS OR DISTANCES QUOTED ARE APPROXIMATE AND SHOULD NOT BE USED TO VALUE A PROPERTY OR BE THE BASIS OF ANY SALE OR LET.

## **Carlisle Way, London**

- 2 bedroom mid-terrace house
- · Allocated off street parking
- Private garden
- Private development
- No chain!!!

Tenure: Freehold EPC Rating: C