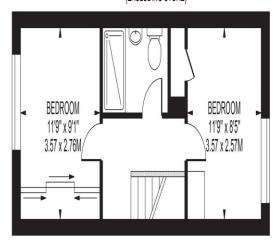

# CARLISLE WAY

APPROXIMATE GROSS INTERNAL FLOOR AREA: 642 SQ FT - 59.62 SQ M (EXCLUDING STORE)

## FOR ILLUSTRATION PURPOSES ONLY

THIS FLOOR PLAN SHOULD BE USED AS A GENERAL CUITLINE FOR GUIDANCE ONLY AND DOES NOT CONSTITUTE IN WHOLE OR IN PART AN OFFER OR CONTRACT.
ANY INTENDING PURCHASER OR LESSEE SHOULD SATISFY THEINSELVES BY INSPECTION, SEARCHES, ENQUIRIES AND FULL SURVEY AS TO THE CORRECTIVESS OF EACH STATEMENT.
ANY AREAS, MEASUREMENTS OR DISTANCES QUOTED ARE APPROXIMATE AND SHOULD NOT BE USED TO VALUE A PROPERTY OR BE THE BASIS OF ANY SALE OR LET.

## **Carlisle Way, London**

- 2 bedroom mid-terrace house
- · Allocated off street parking
- Private garden
- Private development
- No chain!!!

Tenure: Freehold EPC Rating: C