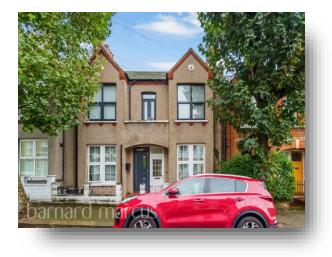

## *Welcome to* Idlecombe Road, London

A double fronted ground floor maisonette with three double bedrooms, reception room, kitchen and large private rear garden on a highly desirable Road near Tooting Bec bordering the Furzedown area. This property occupies the entirety of the ground floor and boasts three generous double bedrooms. Recently decorated neutrally throughout, this property is offered in a good condition without an onward chain. There is potential to further modernise and manipulated the space if required. Idlecombe Road is a quiet tree lined residential road close to the popular Tooting Bec Common, lots of local amenities and outstanding schools, restaurants, and equal distance to Tooting underground/overground stations. Call us to arrange your chance to view!!

### Idlecombe Road, London

- 3 double bedrooms
- Double fronted ground floor maisonette
- Private rear garden
- Separate reception room
- CHAIN FREE!!!

Tenure: Leasehold EPC Rating: C Council Tax Band: C Service Charge: Ask Agent Ground Rent: Ask Agent This is a Leasehold property. We are awaiting further details about the Term of the lease. For further information please contact the branch. Please note additional fees could be incurred for items such as Leasehold packs.