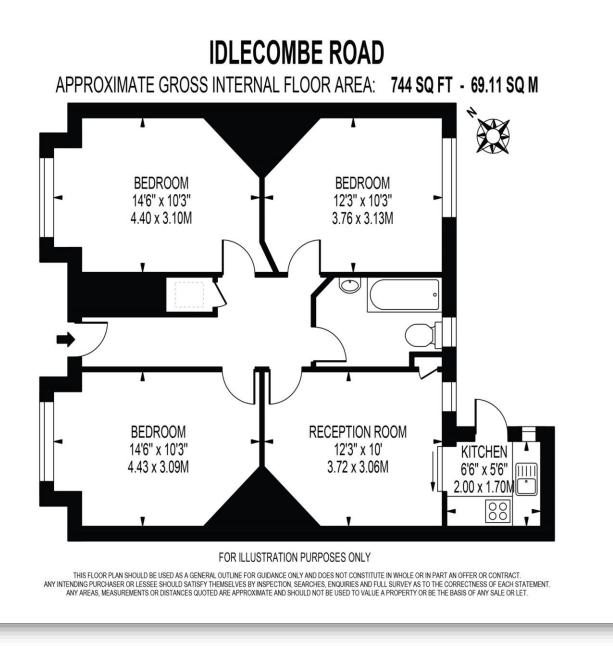

## *Welcome to* Idlecombe Road, London

A double fronted ground floor maisonette with three double bedrooms, reception room, kitchen and large private rear garden on a highly desirable Road near Tooting Bec bordering the Furzedown area. This property occupies the entirety of the ground floor and boasts three generous double bedrooms. Recently decorated neutrally throughout, this property is offered in a good condition without an onward chain. There is potential to further modernise and manipulated the space if required. Idlecombe Road is a quiet tree lined residential road close to the popular Tooting Bec Common, lots of local amenities and outstanding schools, restaurants, and equal distance to Tooting underground/overground stations. Call us to arrange your chance to view!!

### Idlecombe Road, London

- 3 double bedrooms
- Double fronted ground floor maisonette
- Private rear garden
- Separate reception room
- CHAIN FREE!!!

Tenure: Leasehold EPC Rating: C Council Tax Band: C Service Charge: Ask Agent Ground Rent: Ask Agent This is a Leasehold property. We are awaiting further details about the Term of the lease. For further information please contact the branch. Please note additional fees could be incurred for items such as Leasehold packs.