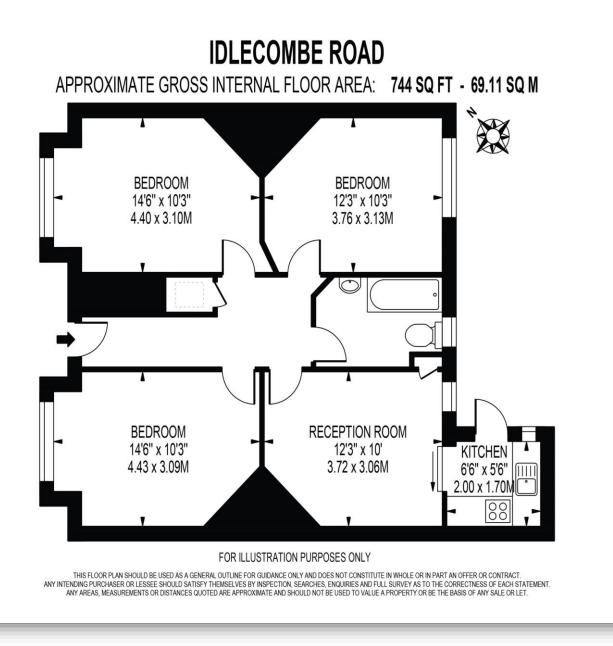

# *Welcome to* Idlecombe Road, London

A double fronted ground floor maisonette with three double bedrooms, reception room, kitchen and large private rear garden on a highly desirable Road near Tooting Bec bordering the Furzedown area. This property occupies the entirety of the ground floor and boasts three generous double bedrooms. Recently decorated neutrally throughout, this property is offered in a good condition without an onward chain. There is potential to further modernise and manipulated the space if required. Idlecombe Road is a quiet tree lined residential road close to the popular Tooting Bec Common, lots of local amenities and outstanding schools, restaurants, and equal distance to Tooting underground/overground stations. Call us to arrange your chance to view!!

### Idlecombe Road, London

- 3 double bedrooms
- Double fronted ground floor maisonette
- Private rear garden
- Separate reception room
- CHAIN FREE!!!