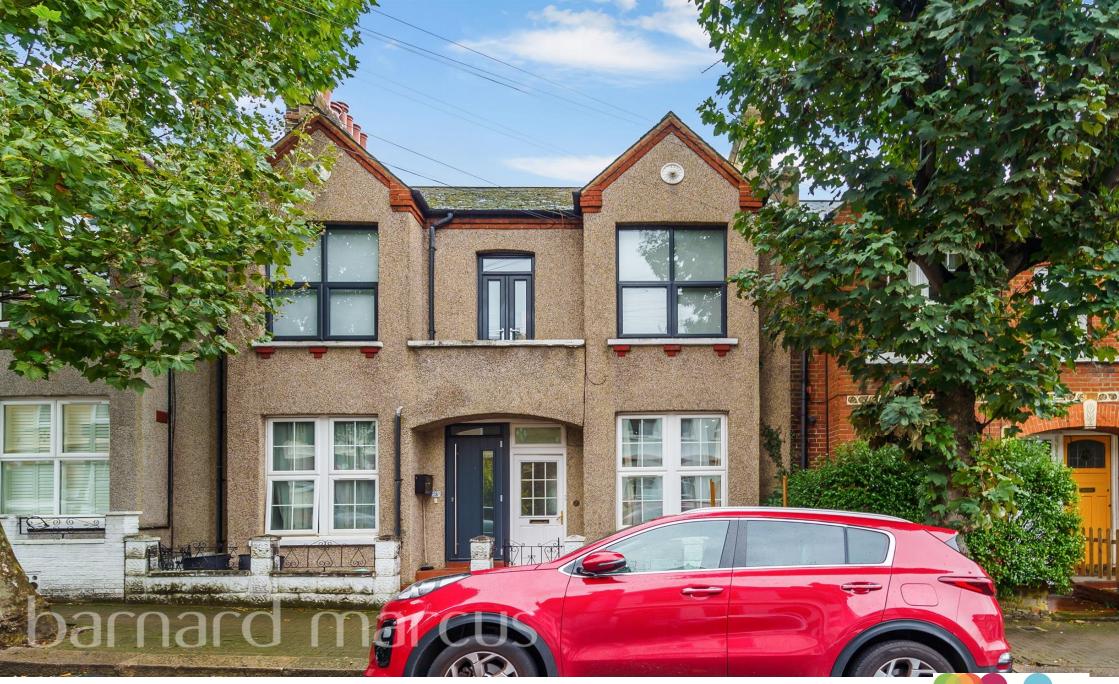

# *Welcome to* Idlecombe Road, London

A double fronted ground floor maisonette with three double bedrooms, reception room, kitchen and large private rear garden on a highly desirable Road near Tooting Bec bordering the Furzedown area. This property occupies the entirety of the ground floor and boasts three generous double bedrooms. Recently decorated neutrally throughout, this property is offered in a good condition without an onward chain. There is potential to further modernise and manipulated the space if required. Idlecombe Road is a quiet tree lined residential road close to the popular Tooting Bec Common, lots of local amenities and outstanding schools, restaurants, and equal distance to Tooting underground/overground stations. Call us to arrange your chance to view!!

### Idlecombe Road, London

- 3 double bedrooms
- Double fronted ground floor maisonette
- Private rear garden
- Separate reception room
- CHAIN FREE!!!