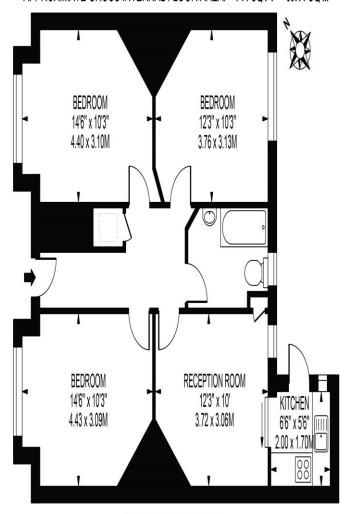

## IDLECOMBE ROAD

APPROXIMATE GROSS INTERNAL FLOOR AREA: 744 SQ FT - 69.11 SQ M

FOR ILLUSTRATION PURPOSES ONLY

THIS FLOOR PLAN SHOULD BE USED AS A GENERAL CUTLINE FOR GUIDANCE ONLY AND DOES NOT CONSTITUTE IN WHOLE OR IN PART AN OFFER OR CONTRACT.
ANY INTERIONIS PURCHASER OR LESSEE SHOULD SATISFY THEINSELVES BY INSPECTION, SEARCHES, ENQUIRIES AND FULL SURVEY AS TO THE CORRECTIVESS OF EACH STATEMENT.
ANY AREAS, MEASUREMENTS OR DISTANCES QUIDTED ARE APPROXIMATE AND SHOULD NOT BE USED TO VALUE A PROPERTY OR BE THE BASIS OF ANY SALE OR LET.