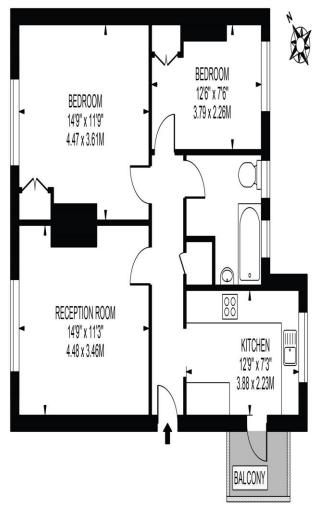

# BELLAMY HOUSE, GARRATT LANE TOOTING

APPROXIMATE GROSS INTERNAL FLOOR AREA: 683 SQ FT - 63.47 SQ M

FOR ILLUSTRATION PURPOSES ONLY

THIS FLOOR PLAN SHOULD BE USED AS A GENERAL CUTLINE FOR GUIDANCE ONLY AND DOES NOT CONSTITUTE IN WHOLE OR IN PART AN OFFER OR CONTRACT.
ANY INTERIONIS PURCHASER OR LESSEE SHOULD SATISFY THEINSELVES BY INSPECTION, SEARCHES, ENQUIRIES AND FULL SURVEY AS TO THE CORRECTIVESS OF EACH STATEMENT.
ANY AREAS, MEASUREMENTS OR DISTANCES QUOTED ARE APPROXIMATE AND SHOULD NOT BE USED TO VALUE A PROPERTY OR BE THE BASIS OF ANY SALE OR LET.