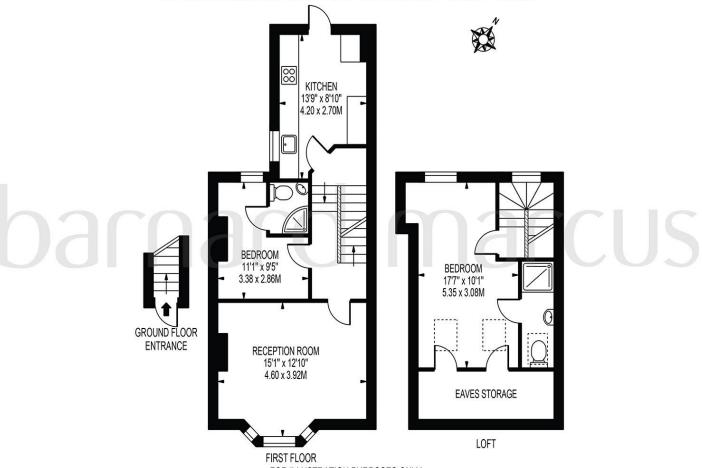

# Welcome to Valnay Street, London

A two double bedroom split level period flat on Valnay Street. Situated in a prime location within

between Tooting Bec and Broadway. This property is in good decorative order throughout with laminate wood flooring and is offered to the market without chain. From the outside, the property forms the top half of this double bay fronted Victorian house. Walking inside you have stairs up to the flat itself on the first floor which comprises of the large bayfronted lounge, double bedroom with ensuite bathroom and kitchen overlooking the gardens below. On the second floor there is a large master suite and additional ensuite bathroom. An additional benefit is the plentiful eave storage.