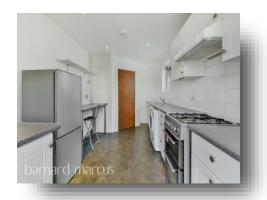

# Welcome to Valnay Street, London

A two double bedroom split level period flat on Valnay Street. Situated in a prime location within

between Tooting Bec and Broadway. This property is in good decorative order throughout with laminate wood flooring and is offered to the market without chain. From the outside, the property forms the top half of this double bay fronted Victorian house. Walking inside you have stairs up to the flat itself on the first floor which comprises of the large bayfronted lounge, double bedroom with ensuite bathroom and kitchen overlooking the gardens below. On the second floor there is a large master suite and additional ensuite bathroom. An additional benefit is the plentiful eave storage.

### **Valnay Street, London**

- 2 Double bedrooms
- 2 Ensuite bathrooms
- Split level Victorian converted flat
- Neutrally decorated throughout
- Chain free!!!