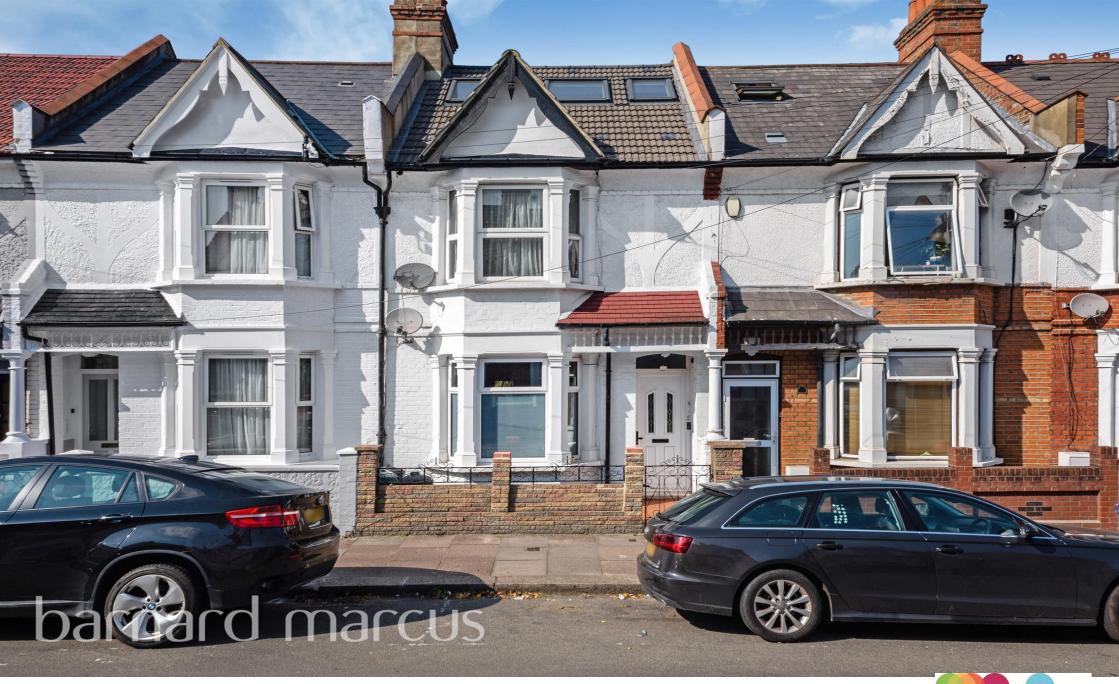

# Welcome to Valnay Street, London

A two double bedroom split level period flat on Valnay Street. Situated in a prime location within

between Tooting Bec and Broadway. This property is in good decorative order throughout with laminate wood flooring and is offered to the market without chain. From the outside, the property forms the top half of this double bay fronted Victorian house. Walking inside you have stairs up to the flat itself on the first floor which comprises of the large bayfronted lounge, double bedroom with ensuite bathroom and kitchen overlooking the gardens below. On the second floor there is a large master suite and additional ensuite bathroom. An additional benefit is the plentiful eave storage.

Valnay Street is a prime road in Tooting Broadway which has the famous Tooting market, high street, local amenities, tube access, restaurants and even outstanding schools all within a short saunter of the property. Call in to book your slot at the open house event!!