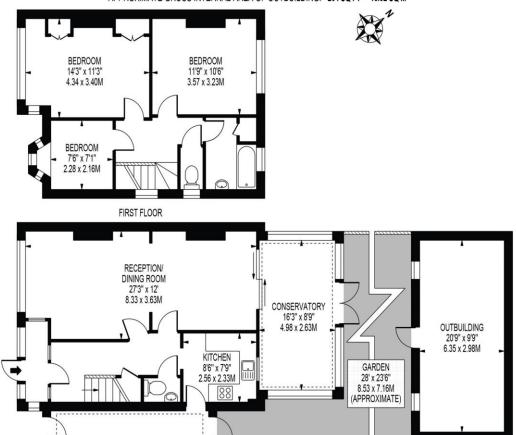

## OTTERBURN STREET

APPROXIMATE GROSS INTERNAL FLOOR AREA: 1213 SQ FT - 112.66 SQ M

(EXCLUDING OUTBUILDING)

APPROXIMATE GROSS INTERNAL AREA OF OUTBUILDING: 204 SQ FT - 18.92 SQ M

GROUND FLOOR
FOR ILLUSTRATION PURPOSES ONLY

THIS FLOOR PLAN SHOULD BE USED AS A GENERAL OUTLINE FOR GUIDANCE ONLY AND DOES NOT CONSTITUTE IN WHOLE OR IN PART AN OFFER OR CONTRACT.

ANY INTENDING PURCHASER OR LESSEE SHOULD SATISFY THEMSELVES BY INSPECTION, SEARCHES, ENQUIRIES AND FULL SURVEY AS TO THE CORRECTNESS OF EACH STATEMENT.

ANY AREAS, MEASUREMENTS OR DISTANCES QUOTED ARE APPROXIMATE AND SHOULD NOT BE USED TO VALUE A PROPERTY OR BE THE BASIS OF ANY SALE OR LET.