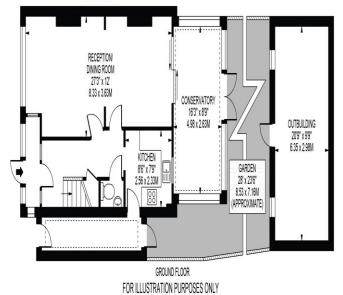

FIRST FLOOR

X

THIS FLOOR PLAN SHOULD BE USED AS A GENERAL OUTLINE FOR GUIDANCE ONLY AND DOES NOT CONSTITUTE IN WHOLE OR IN PART AN OFFER OR CONTRACT. ANY INTENDING PURCHASER OR LESSEE SHOULD SATISFY THEINSELVES BY INSPECTION, SEARCHES, ENQURIES AND FULL SURVEY AS TO THE CORRECTNESS OF EACH STATEMENT. ANY AREAS, MEASUREMENTS OR DISTANCES QUOTED ARE APPROXIMATE AND SHOULD NOT BE USED TO VALUE A PROPERTY OR BE THE BASIS OF ANY SALE OR LET.

### **Otterburn Street, London**

- 3 bedroom end of terrace house
- Immaculate condition throughout
- Large private garden with outhouse
- Potential to extend STPP
- Chain free!!!

Tenure: Freehold EPC Rating: D