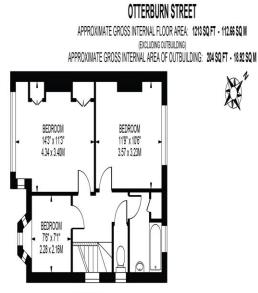

FIRST FLOOR

X

THIS FLOOR PLAN SHOULD BE USED AS A GENERAL OUTLINE FOR GUIDANCE ONLY AND DOES NOT CONSTITUTE IN WHOLE OR IN PART AN OFFER OR CONTRACT. ANY INTENDING PURCHASER OR LESSEE SHOULD SATISFY THEINSELVES BY INSPECTION, SEARCHES, ENQURIES AND FULL SURVEY AS TO THE CORRECTNESS OF EACH STATEMENT. ANY AREAS, MEASUREMENTS OR DISTANCES QUOTED ARE APPROXIMATE AND SHOULD NOT BE USED TO VALUE A PROPERTY OR BE THE BASIS OF ANY SALE OR LET.

### **Otterburn Street, London**

- 3 bedroom end of terrace house
- Immaculate condition throughout
- Large private garden with outhouse
- Potential to extend STPP
- Chain free!!!

Tenure: Freehold EPC Rating: D