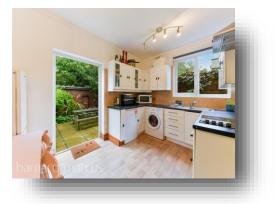

## *Welcome to* Mantilla Road, London

Currently let out until January 2026!!! Situated on a peaceful residential road near Tooting Bec Common lies this spacious three-bedroom maisonette, set on the ground floor of this attractive building. In good condition throughout, the property has an inviting feel with light and airy interiors and a traditional layout. Furthermore, there is an elegant eat-in kitchen/diner to the rear offering direct access to the spacious, private rear garden, three generous bedrooms and a modern bathroom suite. Mantilla Road runs between Franciscan Road and Church Lane and is conveniently placed for access to Tooting Bec Tube and the lovely green open spaces of the common. Call now to arrange a convenient appointment to view.