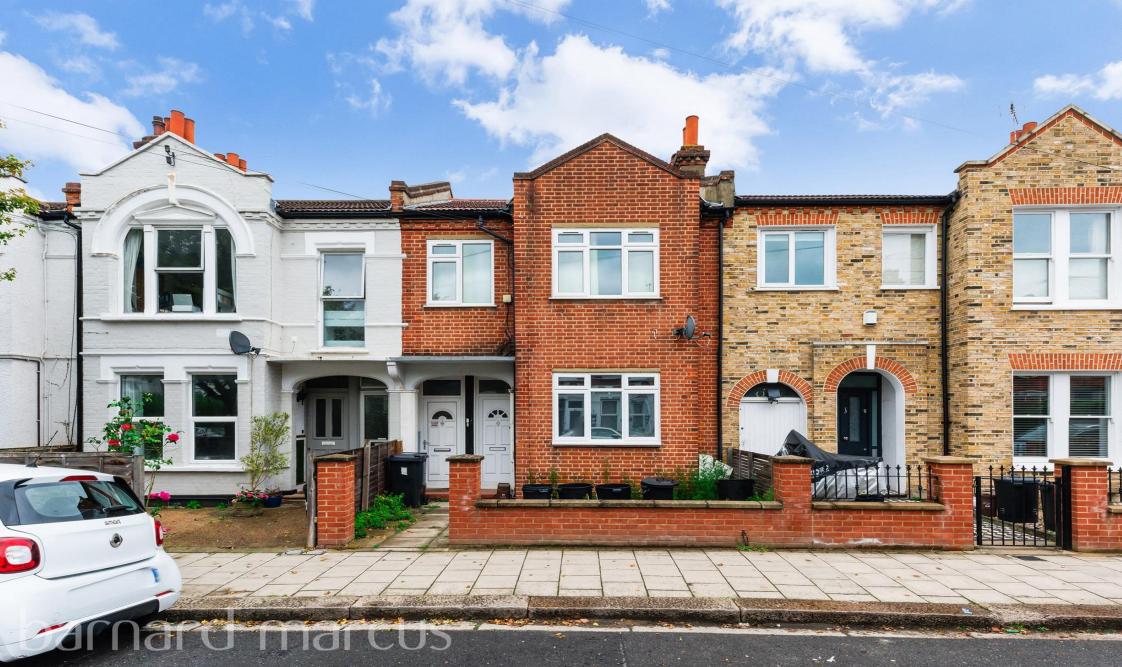

## *Welcome to* Mantilla Road, London

Currently let out until January 2026!!! Situated on a peaceful residential road near Tooting Bec Common lies this spacious three-bedroom maisonette, set on the ground floor of this attractive building. In good condition throughout, the property has an inviting feel with light and airy interiors and a traditional layout. Furthermore, there is an elegant eat-in kitchen/diner to the rear offering direct access to the spacious, private rear garden, three generous bedrooms and a modern bathroom suite. Mantilla Road runs between Franciscan Road and Church Lane and is conveniently placed for access to Tooting Bec Tube and the lovely green open spaces of the common. Call now to arrange a convenient appointment to view.