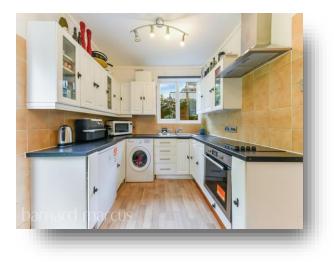

## *Welcome to* Mantilla Road, London

Currently let out until January 2026!!! Situated on a peaceful residential road near Tooting Bec Common lies this spacious three-bedroom maisonette, set on the ground floor of this attractive building. In good condition throughout, the property has an inviting feel with light and airy interiors and a traditional layout. Furthermore, there is an elegant eat-in kitchen/diner to the rear offering direct access to the spacious, private rear garden, three generous bedrooms and a modern bathroom suite. Mantilla Road runs between Franciscan Road and Church Lane and is conveniently placed for access to Tooting Bec Tube and the lovely green open spaces of the common. Call now to arrange a convenient appointment to view.