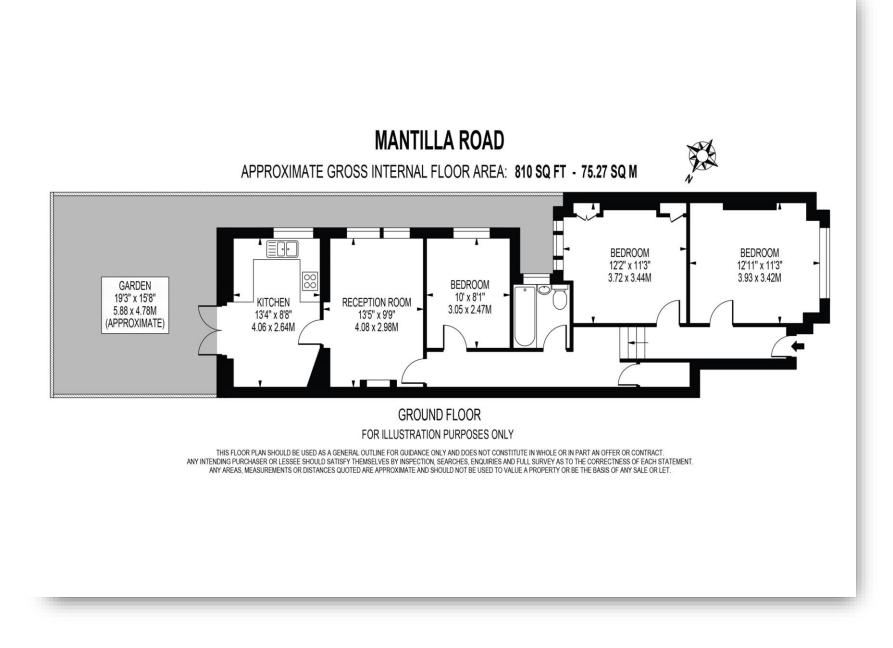

## *Welcome to* Mantilla Road, London

Currently let out until January 2026!!! Situated on a peaceful residential road near Tooting Bec Common lies this spacious three-bedroom maisonette, set on the ground floor of this attractive building. In good condition throughout, the property has an inviting feel with light and airy interiors and a traditional layout. Furthermore, there is an elegant eat-in kitchen/diner to the rear offering direct access to the spacious, private rear garden, three generous bedrooms and a modern bathroom suite. Mantilla Road runs between Franciscan Road and Church Lane and is conveniently placed for access to Tooting Bec Tube and the lovely green open spaces of the common. Call now to arrange a convenient appointment to view.

### Mantilla Road, London

- Ideal for investors currently rented out until January 2026!!!
- 3 bedrooms
- Large private rear garden
- Open plan kitchen/lounge
- CHAIN FREE!!!

Tenure: Freehold EPC Rating: D Council Tax Band: D