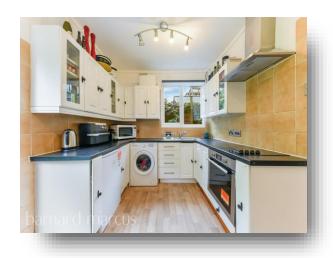

# Welcome to Mantilla Road, London

Currently let out until January 2026!!! Situated on a peaceful residential road near Tooting Bec Common lies this spacious three-bedroom maisonette, set on the ground floor of this attractive building. In good condition throughout, the property has an inviting feel with light and airy interiors and a traditional layout. Furthermore, there is an elegant eat-in kitchen/diner to the rear offering direct access to the spacious, private rear garden, three generous bedrooms and a modern bathroom suite. Mantilla Road runs between Franciscan Road and Church Lane and is conveniently placed for access to Tooting Bec Tube and the lovely green open spaces of the common. Call now to arrange a convenient appointment to view.