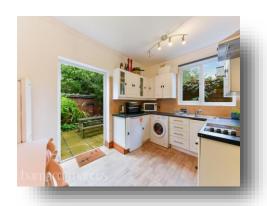

# Welcome to Mantilla Road, London

Currently let out until January 2026!!! Situated on a peaceful residential road near Tooting Bec Common lies this spacious three-bedroom maisonette, set on the ground floor of this attractive building. In good condition throughout, the property has an inviting feel with light and airy interiors and a traditional layout. Furthermore, there is an elegant eat-in kitchen/diner to the rear offering direct access to the spacious, private rear garden, three generous bedrooms and a modern bathroom suite. Mantilla Road runs between Franciscan Road and Church Lane and is conveniently placed for access to Tooting Bec Tube and the lovely green open spaces of the common. Call now to arrange a convenient appointment to view.