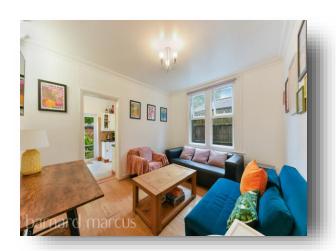

# Welcome to Mantilla Road, London

Currently let out until January 2026!!! Situated on a peaceful residential road near Tooting Bec Common lies this spacious three-bedroom maisonette, set on the ground floor of this attractive building. In good condition throughout, the property has an inviting feel with light and airy interiors and a traditional layout. Furthermore, there is an elegant eat-in kitchen/diner to the rear offering direct access to the spacious, private rear garden, three generous bedrooms and a modern bathroom suite. Mantilla Road runs between Franciscan Road and Church Lane and is conveniently placed for access to Tooting Bec Tube and the lovely green open spaces of the common. Call now to arrange a convenient appointment to view.

### Mantilla Road, London

- Ideal for investors currently rented out until January 2026!!!
- 3 bedrooms
- Large private rear garden
- Open plan kitchen/lounge
- CHAIN FREE!!!

Tenure: Freehold EPC Rating: D