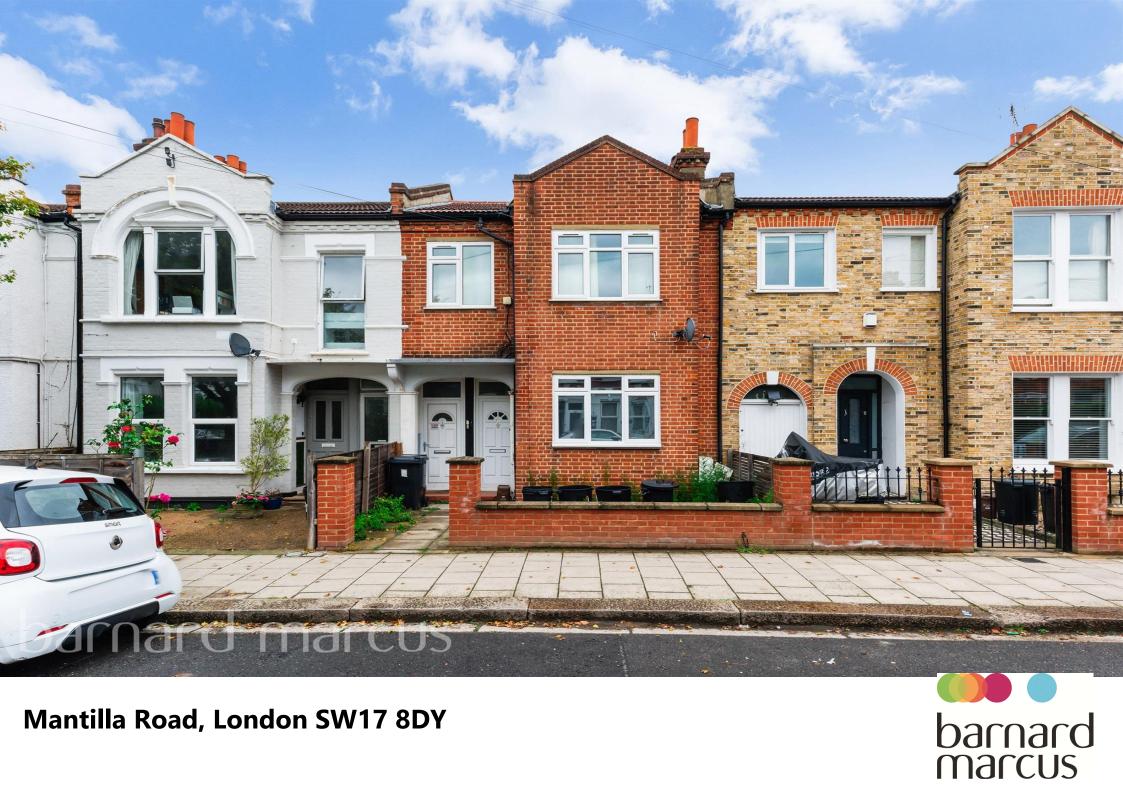

Mantilla Road, London SW17 8DY

# Welcome to Mantilla Road, London

Currently let out until January 2026!!! Situated on a peaceful residential road near Tooting Bec Common lies this spacious three-bedroom maisonette, set on the ground floor of this attractive building. In good condition throughout, the property has an inviting feel with light and airy interiors and a traditional layout. Furthermore, there is an elegant eat-in kitchen/diner to the rear offering direct access to the spacious, private rear garden, three generous bedrooms and a modern bathroom suite. Mantilla Road runs between Franciscan Road and Church Lane and is conveniently placed for access to Tooting Bec Tube and the lovely green open spaces of the common. Call now to arrange a convenient appointment to view.

### Mantilla Road, London

- Ideal for investors currently rented out until January 2026!!!
- 3 bedrooms
- Large private rear garden
- Open plan kitchen/lounge
- CHAIN FREE!!!

Tenure: Freehold EPC Rating: D