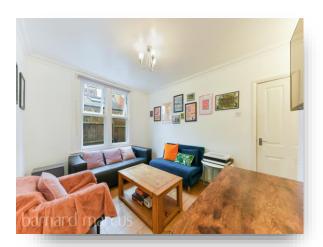

# Welcome to Mantilla Road, London

Currently let out until January 2026!!! Situated on a peaceful residential road near Tooting Bec Common lies this spacious three-bedroom maisonette, set on the ground floor of this attractive building. In good condition throughout, the property has an inviting feel with light and airy interiors and a traditional layout. Furthermore, there is an elegant eat-in kitchen/diner to the rear offering direct access to the spacious, private rear garden, three generous bedrooms and a modern bathroom suite. Mantilla Road runs between Franciscan Road and Church Lane and is conveniently placed for access to Tooting Bec Tube and the lovely green open spaces of the common. Call now to arrange a convenient appointment to view.

### Mantilla Road, London

- Ideal for investors currently rented out until January 2026!!!
- 3 bedrooms
- Large private rear garden
- Open plan kitchen/lounge
- CHAIN FREE!!!

Tenure: Freehold EPC Rating: D