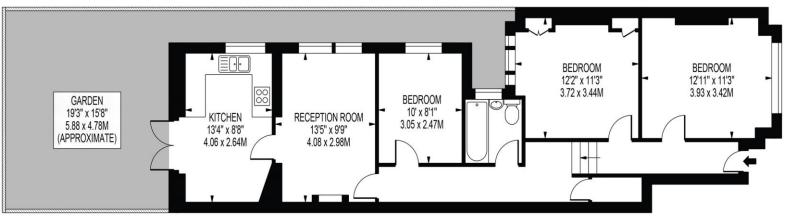

# **MANTILLA ROAD**

APPROXIMATE GROSS INTERNAL FLOOR AREA: 810 SQ FT - 75.27 SQ M

#### **GROUND FLOOR**

#### FOR ILLUSTRATION PURPOSES ONLY

THIS FLOOR PLAN SHOULD BE USED AS A GENERAL OUTLINE FOR GUIDANCE ONLY AND DOES NOT CONSTITUTE IN WHOLE OR IN PART AN OFFER OR CONTRACT.

ANY INTENDING PURCHASER OR LESSEE SHOULD SATISFY THEMSELVES BY INSPECTION, SEARCHES, ENQUIRIES AND FULL SURVEY AS TO THE CORRECTNESS OF EACH STATEMENT.

ANY AREAS, MEASUREMENTS OR DISTANCES QUOTED ARE APPROXIMATE AND SHOULD NOT BE USED TO VALUE A PROPERTY OR BE THE BASIS OF ANY SALE OR LET.