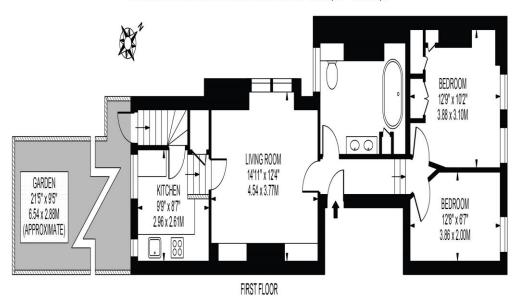

# GILBEY ROAD APPROXIMATE GROSS INTERNAL FLOOR AREA: 638 SQ FT - 59.31 SQ M

#### FOR ILLUSTRATION PURPOSES ONLY

THIS FLOOR PLAN SHOULD BE USED AS A GENERAL CUITLINE FOR GUIDANCE ONLY AND DOES NOT CONSTITUTE IN WHOLE OR IN PART AN OFFER OR CONTRACT.
ANY INTENDING PURCHASER OR LESSEE SHOULD SATISFY THEINSELVES BY INSPECTION, SEARCHES, ENQUIRIES AND FULL SURVEY AS TO THE CORRECTIVESS OF EACH STATEMENT.
ANY AREAS MEASUREMENTS OR DISTANCES QUOTED ARE APPROXIMATE AND SHOULD NOT BE USED TO WALLE A PROPERTY OR BE THE BASIS OF ANY SALE OR LET.