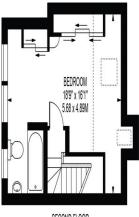

## APPROXIMATE GROSS INTERNAL FLOOR AREA: 1194 SQ FT - 110.93 SQ M

(INCLUDING RESTRICTED HEIGHT AREA & EXCLUDING SHED)

APPROXIMATE GROSS INTERNAL FLOOR AREA OF RESTRICTED HEIGHT: 69 SQ FT - 6.42 SQ M
APPROXIMATE GROSS INTERNAL FLOOR AREA OF SHED: 124 SQ FT - 11.50 SQ M

SECOND FLOOR

FIRST FLOOR

#### FOR ILLUSTRATION PURPOSES ONLY

THIS FLOOR PLAN SHOULD BE USED AS A GENERAL CUTLINE FOR GUIDANCE ONLY AND DOES NOT CONSTITUTE IN WHICLE OR IN PART AN OFFER OR CONTRACT.
ANY INTERIONIS PURCHASER OR LESSEE SHOULD SATISFY THEINSELVES BY INSPECTION, SEARCHES, ENCURIES AND FULL SURVEY AS TO THE CORRECTIVES OF EACH STATEMENT.
ANY AREAS, MEASUREMENTS OR DISTANCES QUOTED ARE APPROXIMATE AND SHOULD NOT BE USED TO VALUE A PROPERTY OR BE THE BASIS OF ANY SALE OR LET.