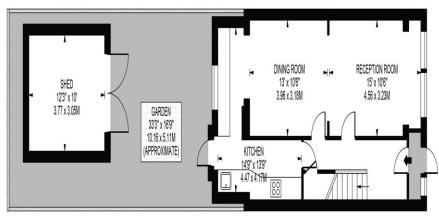

## APPROXIMATE GROSS INTERNAL FLOOR AREA: 1194 SQ FT - 110.93 SQ M

(INCLUDING RESTRICTED HEIGHT AREA & EXCLUDING SHED)

APPROXIMATE GROSS INTERNAL FLOOR AREA OF RESTRICTED HEIGHT: 69 SQ FT - 6.42 SQ M
APPROXIMATE GROSS INTERNAL FLOOR AREA OF SHED: 124 SQ FT - 11.50 SQ M

SECOND FLOOR

FIRST FLOOR

#### **GROUND FLOOR**

#### FOR ILLUSTRATION PURPOSES ONLY

THIS FLOOR PLAN SHOULD BE USED AS A GENERAL CUTLINE FOR GUIDANCE ONLY AND DOES NOT CONSTITUTE IN WHICLE OR IN PART AN OFFER OR CONTRACT.
ANY INTERIONIS PURCHASER OR LESSEE SHOULD SATISFY THEINSELVES BY INSPECTION, SEARCHES, ENCURIES AND FULL SURVEY AS TO THE CORRECTIVES OF EACH STATEMENT.
ANY AREAS, MEASUREMENTS OR DISTANCES QUOTED ARE APPROXIMATE AND SHOULD NOT BE USED TO VALUE A PROPERTY OR BE THE BASIS OF ANY SALE OR LET.