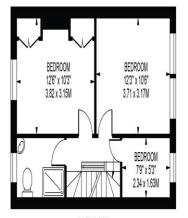

## APPROXIMATE GROSS INTERNAL FLOOR AREA: 1194 SQ FT - 110.93 SQ M

(INCLUDING RESTRICTED HEIGHT AREA & EXCLUDING SHED)

APPROXIMATE GROSS INTERNAL FLOOR AREA OF RESTRICTED HEIGHT: 69 SQ FT - 6.42 SQ M
APPROXIMATE GROSS INTERNAL FLOOR AREA OF SHED: 124 SQ FT - 11.50 SQ M

#### **GROUND FLOOR**

#### FOR ILLUSTRATION PURPOSES ONLY

THIS FLOOR PLAN SHOULD BE USED AS A GENERAL CUTLINE FOR GUIDANCE ONLY AND DOES NOT CONSTITUTE IN WHICLE OR IN PART AN OFFER OR CONTRACT.
ANY INTERIONIS PURCHASER OR LESSEE SHOULD SATISFY THEINSELVES BY INSPECTION, SEARCHES, ENCURIES AND FULL SURVEY AS TO THE CORRECTIVES OF EACH STATEMENT.
ANY AREAS, MEASUREMENTS OR DISTANCES QUOTED ARE APPROXIMATE AND SHOULD NOT BE USED TO VALUE A PROPERTY OR BE THE BASIS OF ANY SALE OR LET.