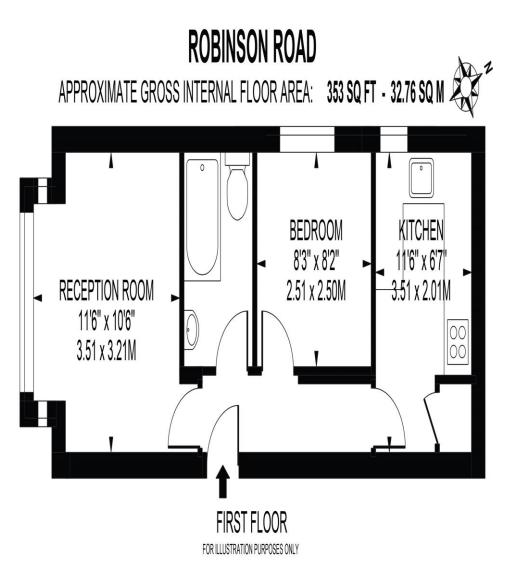

# *welcome to* Robinson Road, London

OPEN HOUSE EVENT THIS SATURDAY!!! Call to arrange your viewing appointment at this one bedroom first floor flat, on Robinson Road.

THIS FLOOR PLAW SHOULD BE USED AS A GENERAL CUITURE FOR GUIDANCE CMLY AND DOES NOT CONSTITUTE IN WHOLE OR IN PART AN OFFER OR CONTRACT. ANY INTENDING PURCHASER OR LESSEE SHOULD SATISFY THEINSELVES BY INSPECTION, SEARCHES, ENCURIES AND FULL SURVEY AS TO THE CORRECTNESS OF EACH STATEMENT. ANY AREAS, INESU, BREINENTS OR DISTANCES QUOTED ARE APPROXIMATE AND SHOULD NOT BE USED TO VALUE A PROPERTY OR BE THE BASIS OF ANY SALE OR LET.

## **Robinson Road, London**

- One bedroom flat
- Communal gardens
- Chain free
- Great first time purchase or investment
- Chain free with tenants in situ

Tenure: Leasehold EPC Rating: D This is a Leasehold property. We are awaiting further details about the Term of the lease. For further information please contact the branch. Please note additional fees could be incurred for items such as Leasehold packs.