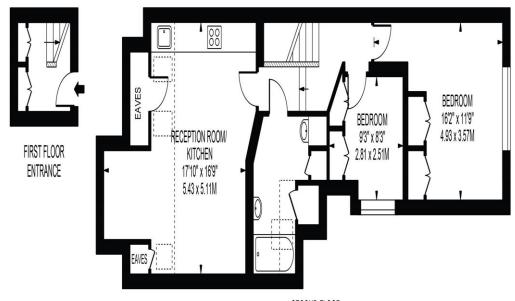

# MITCHAM ROAD

APPROXIMATE TOTAL INTERNAL FLOOR AREA: 703 SQ FT - 65.34 SQ M

(INCLUDING RESTRICTED HEIGHT AREA & EAVES STORAGES)

APPROXIMATE GROSS INTERNAL FLOOR AREA: 575 SQ FT - 53.40 SQ M

(EXCLUDING RESTRICTED HEIGHT AREA & EAVES STORAGES)

SECOND FLOOR

## FOR ILLUSTRATION PURPOSES ONLY

THIS FLOOR PLAN SHOULD BE USED AS A GENERAL CUTLINE FOR GUIDANCE ONLY AND DOES NOT CONSTITUTE IN WHOLE OR IN PART AN OFFER OR CONTRACT.
ANY INTENDING PURCHASER OR LESSEE SHOULD SATISFY THEINSELVES BY INSPECTION, SEARCHES, ENQUIRIES AND FULL SURVEY AS TO THE CORRECTIVESS OF EACH STATEMENT.
ANY AREAS, MEASUREMENTS OR DISTANCES QUIDTED ARE APPROXIMATE AND SHOULD NOT BE USED TO VALUE A PROPERTY OR BE THE BASIS OF ANY SALE OR LET.