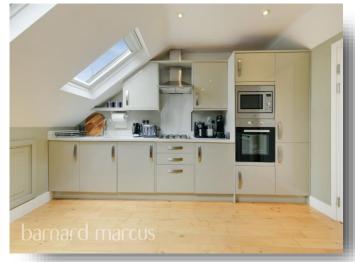

# Mitcham Road, London

- Two bedoom flat
- Modern three piece bathroom suite
- Open plan kitchen and living area
- Wooden flooring
- Potential to extend STPP